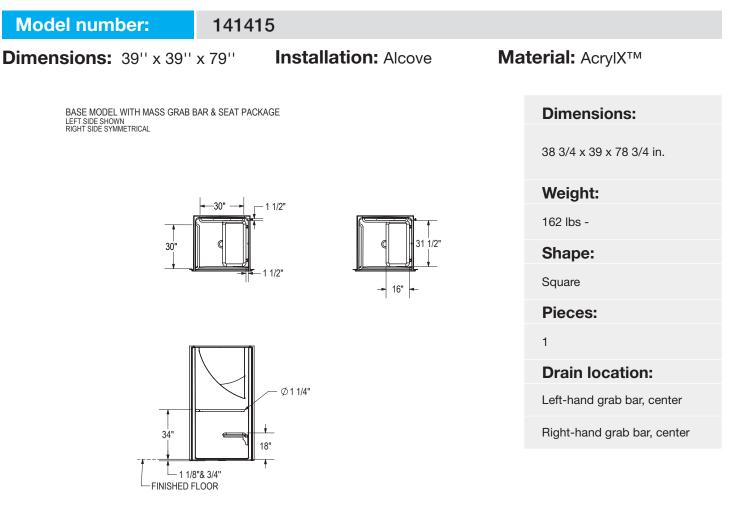

## **OPS-3636-RS RRF - MASS Grab Bar and Seat Shower** Model number: 141415 **Dimensions:** 39" x 39" x 79" Material: AcrylX™ Installation: Alcove Standard Features: • 1-piece transfer shower reinforced according to FHA accessibility requirements • 2 x Horizontal Straight 30" textured Stainless Steel grab bars (factory installed) and one rectangular fold up Naugahyde white seat • Outward facing return flanges Center drain Textured bottom • 3/4" reduced skirt and 1/2" high threshold **Product characteristics:** • One-Piece Unit MASS • Grab Bars & Seats Available Warranty: Lifetime limited **Code Compliant:** MASS Certifications **Standard colors:** ABG products adhere to one or more of the following certifications: ES (UL) White (002) Bone (004) Biscuit (007)