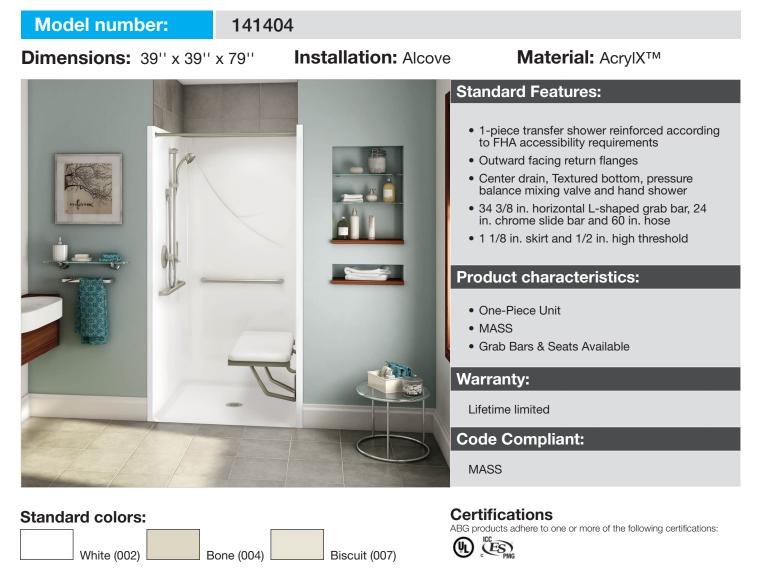

## **OPS-3636 RRF - MASS Compliant Shower**

| Model number:                  | 141404 | ŀ                    |     |                             |
|--------------------------------|--------|----------------------|-----|-----------------------------|
| <b>Dimensions:</b> 39'' x 39'' | x 79'' | Installation: Alcove | Mat | terial: AcrylX™             |
|                                |        |                      |     | Dimensions:                 |
|                                |        |                      |     | 38 3/4 x 39 x 78 3/4 in.    |
|                                |        |                      |     | Weight:                     |
|                                |        |                      |     | 162 lbs -                   |
|                                |        |                      |     | Shape:                      |
|                                |        |                      |     | Square                      |
|                                |        |                      |     | Pieces:                     |
|                                |        |                      |     | 1                           |
|                                |        |                      |     | Drain location:             |
|                                |        |                      |     | Left-hand grab bar, center  |
|                                |        |                      |     | Right-hand grab bar, center |
|                                |        |                      |     |                             |