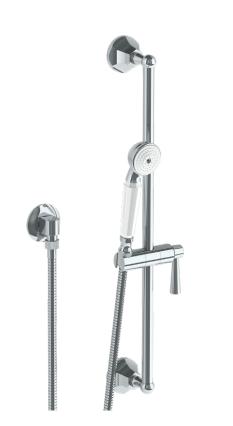

## Gramercy 312-HSPB1-Y2

Positioning Bar Shower Kit with Hand Shower

- Slide bar features an adjustable shower holder that can be set along length of bar and can be set at angle up to 45°
- Hose Length: 69"
- Includes two backflow preventers- one in the hand shower and one in the wall elbow

Includes The Following Components:

Shower Positioning Bar: 312-6524

Hand Shower: SH-S525AWall Elbow: ELB-6001

Shower Hose: DS-4079

Available in all finishes shown on the Watermark Designs website

Meets the applicable requirements of ASME A112.18.1-2005/CSA B125.1-05, entitled "Plumbing Supply Fittings". Watermark Designs reserves the right to make revisions without notice to produce specifications. All product dimensions are nominal.