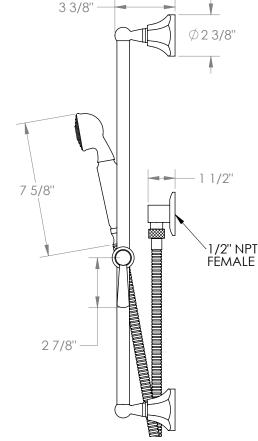

## Gramercy 312-HSPB1-Y2

Positioning Bar Shower Kit with Hand Shower

- Slide bar features an adjustable shower holder that can be set along length of bar and can be set at angle up to 45°
- Hose Length: 69"
- Includes two backflow preventers- one in the hand shower and one in the wall elbow

Includes The Following Components:

Shower Positioning Bar: 312-6524

Hand Shower: SH-S525AWall Elbow: ELB-6001

Shower Hose: DS-4079

Available in all finishes shown on the Watermark Designs website

Meets the applicable requirements of ASME A112.18.1-2005/CSA B125.1-05, entitled "Plumbing Supply Fittings". Watermark Designs reserves the right to make revisions without notice to produce specifications. All product dimensions are nominal.