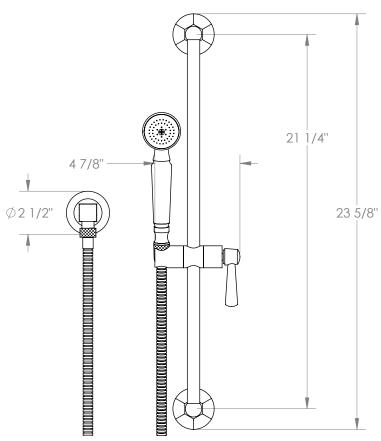

## Gramercy 312-HSPB1-Y2

Positioning Bar Shower Kit with Hand Shower

- Slide bar features an adjustable shower holder that can be set along length of bar and can be set at angle up to 45°
- Hose Length: 69"
- Includes two backflow preventers- one in the hand shower and one in the wall elbow

Includes The Following Components:

Shower Positioning Bar: 312-6524

Hand Shower: SH-S525AWall Elbow: ELB-6001

Shower Hose: DS-4079

Available in all finishes shown on the Watermark Designs website

Meets the applicable requirements of ASME A112.18.1-2005/CSA B125.1-05, entitled "Plumbing Supply Fittings". Watermark Designs reserves the right to make revisions without notice to produce specifications. All product dimensions are nominal.