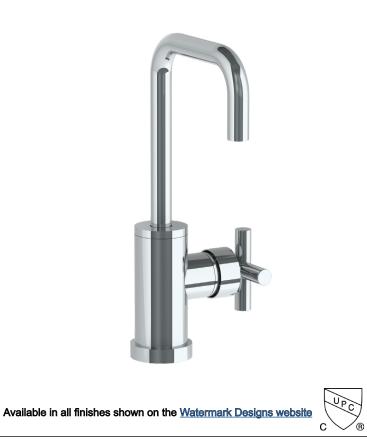

## BROOKLYN, NEW YORK

23-9.3-L9 Deck Mounted, Monoblock Kitchen Prep Faucet

Loft 2.0

- Fits Deck Up To 1-1/2" Thick
- Recommended Mounting Hole: 1-3/8"
- All Lead-Free Brass Construction
- Flow Rate: 1.75 GPM
- Ceramic Mixing Cartridge
- 360° Rotating Spout
- Professional Installation Required