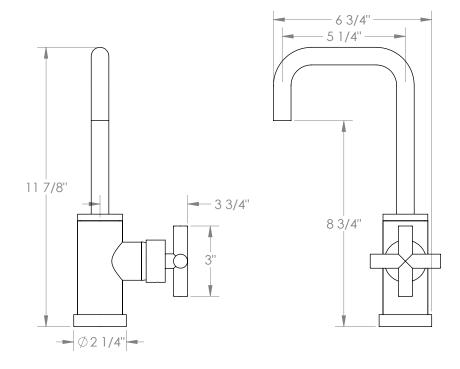

## BROOKLYN, NEW YORK

23-9.3-L9 Deck Mounted, Monoblock Kitchen Prep Faucet

Loft 2.0

- Fits Deck Up To 1-1/2" Thick
- Recommended Mounting Hole: 1-3/8"
- All Lead-Free Brass Construction
- Flow Rate: 1.75 GPM
- Ceramic Mixing Cartridge
- 360° Rotating Spout
- Professional Installation Required

Meets the applicable requirements of ASME A112.18.1-2005/CSA B125.1-05, entitled "Plumbing Supply Fittings". Watermark Designs reserves the right to make revisions without notice to produce specifications. All product dimensions are nominal.