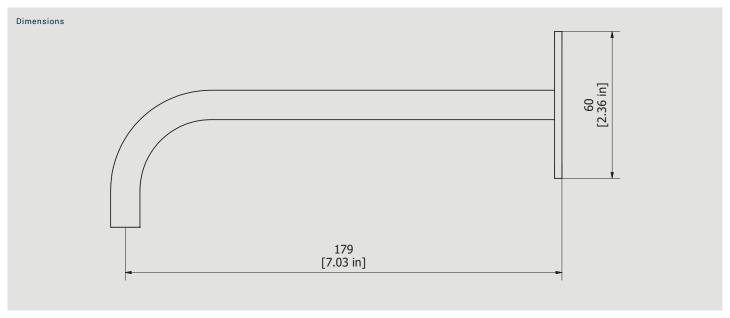

# **SB320**

Description

Wall mounted spout

Production

Main body is a machined from a solid pieces

Material

**BRASS** 

According to CuZn39Pb3 (CW614N)