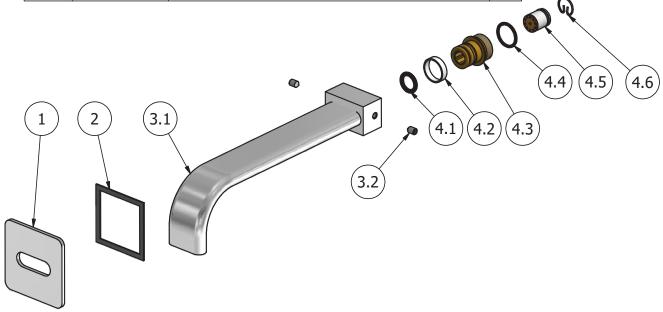

Max Lead content: 2.5%

| Parts list |            |                                         |    |
|------------|------------|-----------------------------------------|----|
| ELEM       | CODE       | DESCRIPTION                             | QT |
| 1          | AC0011247  | Plate 60x60x3                           | 1  |
| 2          | AQ0012234  | Rubber packing double-sided tape        | 1  |
|            |            | 50x50x4x1                               |    |
| 3          | CP11104CC  | Preassembled washbasin spout L185       | 1  |
|            | -1         | -                                       |    |
| 3.1        | AC0011104  | Complete welded spout                   | 1  |
| 3.2        | AQ0010869  | Grubscrew M5x8 cone point               | 2  |
| 4          | CP12053-10 | Insert for spout-out with valve 10 lt   | 1  |
| 4.1        | AQ0001360  | OR 11.91x2.62 NBR 70 SH                 | 1  |
| 4.2        | AQ0010435  | Teflon ring Ø19,9 x 5                   | 1  |
| 4.3        | AS0012053  | Washbasin spout's insert                | 1  |
| 4.4        | AQ0004630  | OR 17.16x1.78 NBR 70 SH                 | 1  |
| 4.5        | AQ0011121  | Valve reduction flow 10 LTM (31.4190.0) | 1  |
| 4.6        | AQ0009678  | Elastic ring AISI 302                   | 1  |