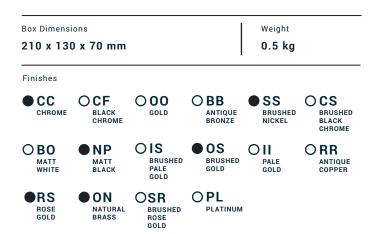

# **SB320**

Description

Wall mounted spout

Production

Main body is a machined from a solid pieces

Material

**BRASS** 

According to CuZn39Pb3 (CW614N)