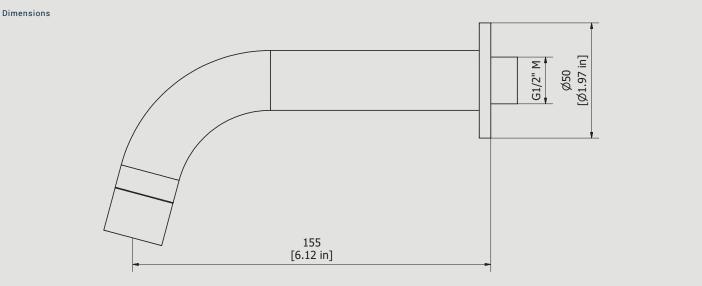

# **INDUSTRIA**

Article

ID320

Description

Wall mounted spout

| Cartridge  | Threaded fitting G1/2" male |                    |                  |  |
|------------|-----------------------------|--------------------|------------------|--|
| Aerator    | Flow Rate (+/-10%)          | Flow Rate (+/-10%) |                  |  |
| M24x1      | 1 BAR<br>6.5 l\min          | 2 BAR<br>8 I\min   | 3 BAR<br>8 I\min |  |
| Production | Material                    |                    |                  |  |

Main body is a single hot stamped pieces

BRASS According to CuZn42 (CW510L) Max Lead content: 0.2%

P.IVA 01785230986 capitale sociale . €420.000,00 i.v.

WWW.IBRUBINETTI.IT 🖸 f 🦻

|           | Elenco parti            |    |  |
|-----------|-------------------------|----|--|
| CODICE    | NUMERO DI MAGAZZINO     | QT |  |
| AQ0013833 | Spout-out Ø26 L.145     | 1  |  |
| AQ0009421 | OR 26x2 NBR 70 SH       | 1  |  |
| AC0012849 | Ring Ø50 Ø26 H5 knurled | 1  |  |
|           |                         |    |  |