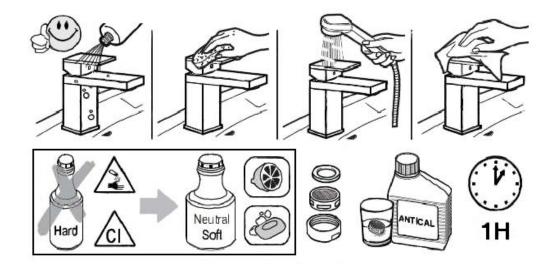

### Cleaning

We recommanded cleaning the finish surfaces with water and soap, using a soft cloth. Do not use detergents that cointain hydrochloric acid or abrasive substances.

**IB RUBINETTERIE** s.p.a via dei Pianotti 3/5 25068 Sarezzo (BS) - Italy -