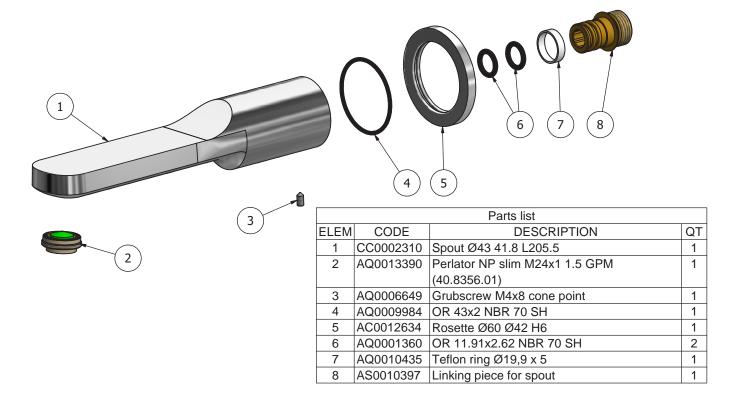

# Wall mounted spout

Production

Main body is a single casted pieces

Material

BRASS

According to CuZn35Pb2AL-B (CB752S)

Max Lead content: 1.36%