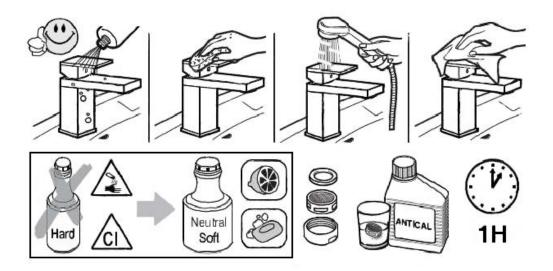

#### Cleaning

We recommanded cleaning the finish surfaces with water and soap, using a soft cloth. Do not use detergents that cointain hydrochloric acid or abrasive substances.