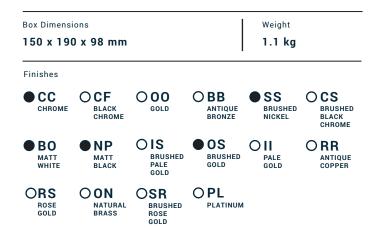

Collection

## **TAAAC**

Article

# **AA320**

Description

# Wall mounted spout

Production

Main body is a single casted pieces

Material

BRASS

According to CuZn35Pb2AL-B (CB752S)

Max Lead content: 1.36%