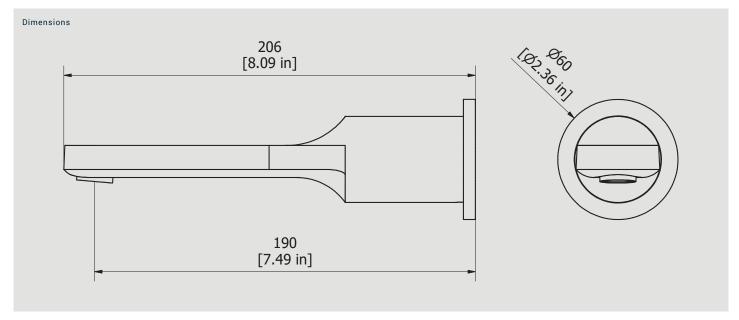

# Wall mounted spout

Production

Main body is a single casted pieces

Material

BRASS

According to CuZn35Pb2AL-B (CB752S)

Max Lead content: 1.36%