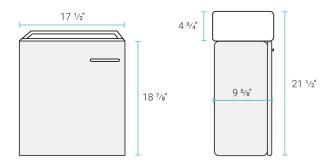

### Specifications:

- N.W: 35.71 lb.

- D: 10 <sup>1</sup>/<sub>16</sub>" x W: 18 <sup>5</sup>/<sub>16</sub>" x H: 21 <sup>1</sup>/<sub>2</sub>"