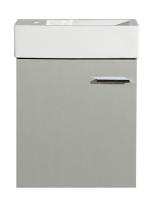

## Wall-Mounted Vanity SM-BV613

#### Colors & Finishes:

☐ White: SM-BV611

■ Black: SM-BV612

☐ Grey: SM-BV613