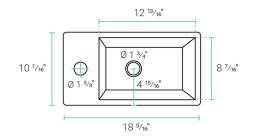

#### Features:

- Sleek, wall-hung design
- Glazed ceramic, single sink
- Standard 1 3/8" faucet hole
- Standard 1 3/4" drain hole

### Specifications:

- N.W: 35.71 lb.

- D: 10 <sup>1</sup>/<sub>16</sub>" x W: 18 <sup>5</sup>/<sub>16</sub>" x H: 21 <sup>1</sup>/<sub>2</sub>"