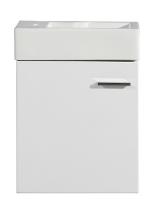

# Wall-Mounted Vanity SM-BV611

### Colors & Finishes:

☐ White: SM-BV611

■ Black: SM-BV612

☐ Grey: SM-BV613

### **Included Parts:**

- Wall-Mounted Vanity: SM-BV611