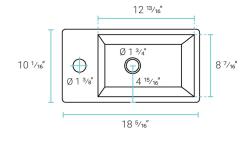

### Features:

- Sleek, wall-hung design
- Glazed ceramic, single sink
- Standard 1 3/8" faucet hole
- Standard 1 3/4" drain hole

## Specifications:

- N.W: 35.71 lb.

- D: 10 <sup>1</sup>/<sub>16</sub>" x W: 18 <sup>5</sup>/<sub>16</sub>" x H: 21 <sup>1</sup>/<sub>2</sub>"