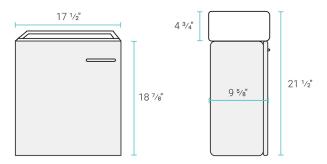

## Specifications:

- N.W: 35.71 lb.

- D: 10 <sup>1</sup>/<sub>16</sub>" x W: 18 <sup>5</sup>/<sub>16</sub>" x H: 21 <sup>1</sup>/<sub>2</sub>"