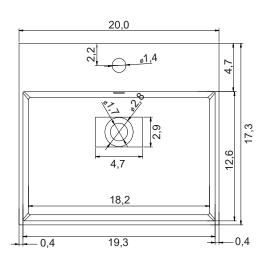

wlplug for each drill.

Fix wall plate to wall using screws. After that plates are strongly fixed on wall, you can install vanity on wall.





# Step 4

It is possible to adjust the vanity using the adjusting screws.



# Step 5

Fully extend the slide rails out. Place the drawer into the slide rails. To secure drawer, close the drawer until a series of clicks are heard.







### Installation notes:

Faucet and silicone are not included. All sizes are subject to tolerance.

#### Sink assembly

Install the faucet to the top and drains to the sink. Refer to the faucet and drain manufacturer's instructions. Complete the faucet connections. Run water and check for leaks. Apply a bead of silicone behind the top surface to the finished wall.

### **RESIN BASIN ART. 50262**

Top view of sink



#### **RESIN BASIN ART. 50263**

Top view of sink