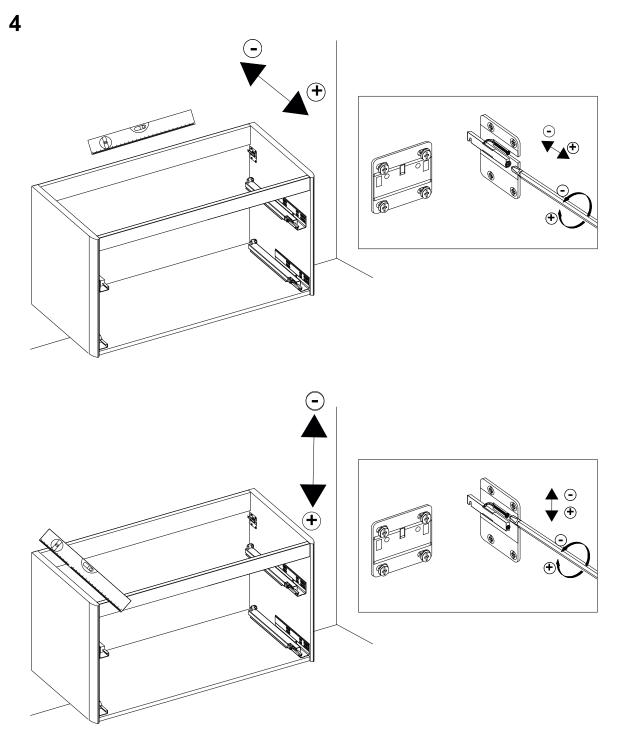

e drawers and take off from the slide rails.





## Step 2

Determine the ideal location of your new vanity. Mark the holes and drill pilot holes in the dry wall.

## Step 3

Place the wall brackets on the finished wall and install at the locations drilled with the screws as shown here.

According to measures taken on step 2, make drills with diameter 0,3in. For each wall plate must be made 4 holes. Then insert nylon rawlplug for each drill.

Fix wall plate to wall using screws. After that plates are strongly fixed on wall, you can install vanity on wall.





# Step 4

It is possible to adjust the vanity using the adjusting screws.



# Step 5

Fully extend the slide rails out. Place the drawer into the slide rails. To secure drawer, close the drawer until a series of clicks are heard.







### Installation notes:

Faucet and silicone are not included. All sizes are subject to tolerance.

#### Sink assembly

Install the faucet to the top and drains to the sink. Refer to the faucet and drain manufacturer's instructions. Complete the faucet connections. Run water and check for leaks. Apply a bead of silicone behind the top surface to the finished wall.

### **RESIN BASIN ART. 50262**

Top view of sink



#### **RESIN BASIN ART. 50263**

Top view of sink