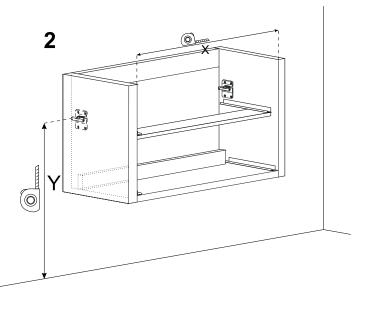

## Step 2

Determine the ideal location of your new vanity. Mark the holes and drill pilot holes in the dry wall.

## Step 3

Place the wall brackets on the finished wall and install at the locations drilled with the screws as shown here.

According to measures taken on step 2, make drills with diameter 0,3in. For each wall plate must be made 4 holes. Then insert nylon rawlplug for each drill.