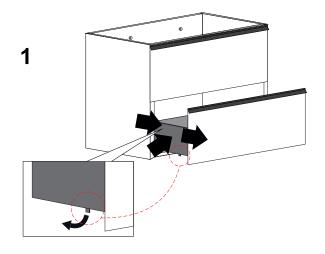

and life of about 3/5 times higher.



The LED lighting can exceed 50.000 hours of activities, reducing the costs of maintenance. Not produce heat and withstand the high temperatures. IP44



Unlike normal halogen lamps, do not contain mercury and do not emit harmful UV rays for the health.





#### Installation notes:

Install this product according to the installation guide Special site preparation is required.

Wall bracing and Baden Haus supplied hardware are recommended.

The plumbing must be roughed into the plumbing cutout area of the vanity.

Refer to the sink rough-in and the vanity rough-in for proper placement. The water supply and drain lines must be installed before installing the vanity.







#### Step 1

Pull out completely the drawers and take off from the slide rails.





## Step 2

Determine the ideal location of your new vanity. Mark the holes and drill pilot holes in the dry wall.

## Step 3

Place the wall brackets on the finished wall and install at the locations drilled with the screws as shown here.

According to measures taken on step 2, make drills with diameter 0,3in. For each wall plate must be made 4 holes. Then insert nylon rawlplug for each drill.

Fix wall plate to wall using screws. After that plates are strongly fixed on wall, you can install vanity on wall.





# Step 4

It is possible to adjust the vanity using the adjusting screws.



# Step 5

Fully extend the slide rails out. Place the drawer into the slide rails. To secure drawer, close the drawer until a series of clicks are heard.







### Installation notes:

Faucet and sili