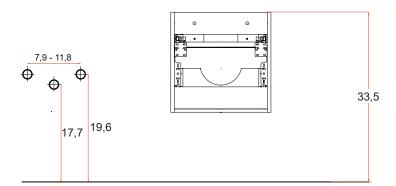

## Step 2

Determine the ideal location of your new vanity. Mark the holes and drill pilot holes in the dry wall.

## Step 3

Place the wall brackets on the finished wall and install at the locations drilled with the screws as shown here.

According to measures taken on step 2, make drills with diameter 0,3in. For each wall plate must be made 4 holes. Then insert nylon rawlplug for each drill.

Fix wall plate to wall using screws. After that plates are strongly fixed on wall, you can install vanity on wall.