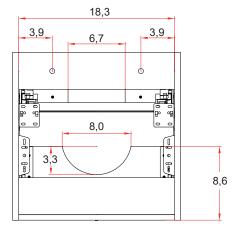

### **RESIN BASIN ART. 50262**

Top view of sink

#### **RESIN BASIN ART. 50263**

Top view of sink