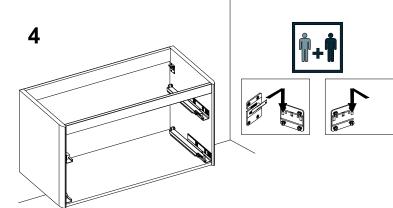

ty rough-in for proper placement. The water supply and drain lines must be installed before installing the vanity.







#### Step 1

Pull out completely the drawers and take off from the slide rails.





## Step 2

Determine the ideal location of your new vanity. Mark the holes and drill pilot holes in the dry wall.

## Step 3

Place the wall brackets on the finished wall and install at the locations drilled with the screws as shown here.

According to measures taken on step 2, make drills with diameter 0,3in. For each wall plate must be made 4 holes. Then insert nylon rawlplug for each drill.

Fix wall plate to wall using screws. After that plates are strongly fixed on wall, you can install vanity on wall.





# Step 4

It is possible to adjust the vanity using the adjusting screws.



# Step 5

Fully extend the slide rails out. Place the drawer into the slide rails. To secure drawer, close the drawer until a series of clicks are heard.







### Installation notes:

Faucet and silicone are not included. All sizes are subject to tolerance.

#### Sink assembly

Install the faucet to the top and drains to the sink. Refer to the faucet and drain manufacturer's instructions. Complete the faucet connections. Run water and check for leaks. Apply a bead of silicone behind the top surface to the finished wall.

### **RESIN BASIN ART. 50262**

Top view of sink



#### **RESIN BASIN ART. 50263**

Top view of sink