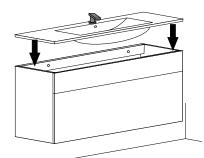

#### Sink assembly

Install the faucet to the top and drains to the sink. Refer to the faucet and drain manufacturer's instructions. Complete the faucet connections. Run water and check for leaks. Apply a bead of silicone behind the top surface to the finished wall.