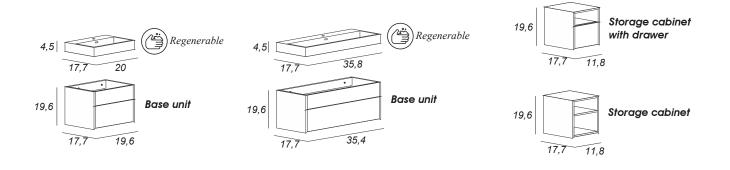

# FURNITURE CHARACTERISTIC

Cabinet with 45° edge working on sides. Sides and doors' thickness 0,7in, with ABS edge and scratchproof which guarantee longevity and reliability. The inner finish is anthracite and are provided by organizers in fumè glass shelf to optimize the spaces. Handles and foot in matt white metal. The collection is completed by cabinet for washing machine, hanging cabinet, high cupboard and laundry basket.

It is not necessary to assemble the cabinet (product not in kit).

Washbasin in matt white resin material, height 4,5in with wide and deep bowl, shock resistant and regenerable.