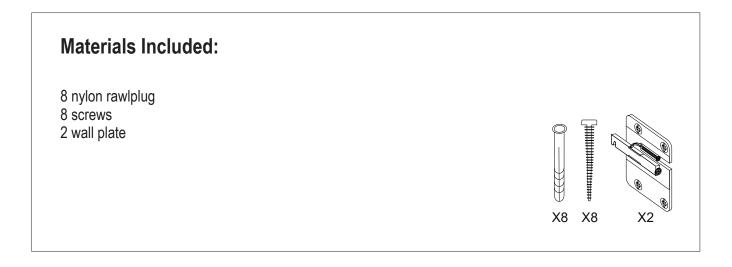

## Step 3

Place the wall brackets on the finished wall and install at the locations drilled with the screws as shown here.

According to measures taken on step 2, make drills with diameter 0,3in. For each wall plate must be made 4 holes. Then insert nylon rawlplug for each drill.

Fix wall plate to wall using screws. After that plates are strongly fixed on wall, you can install vanity on wall.