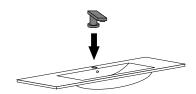

#### Sink assembly

Install the faucet to the top and drains to the sink. Refer to the faucet and drain manufacturer's instructions. Complete the faucet connections. Run water and check for leaks. Apply a bead of silicone behind the top surface to the finished wall.