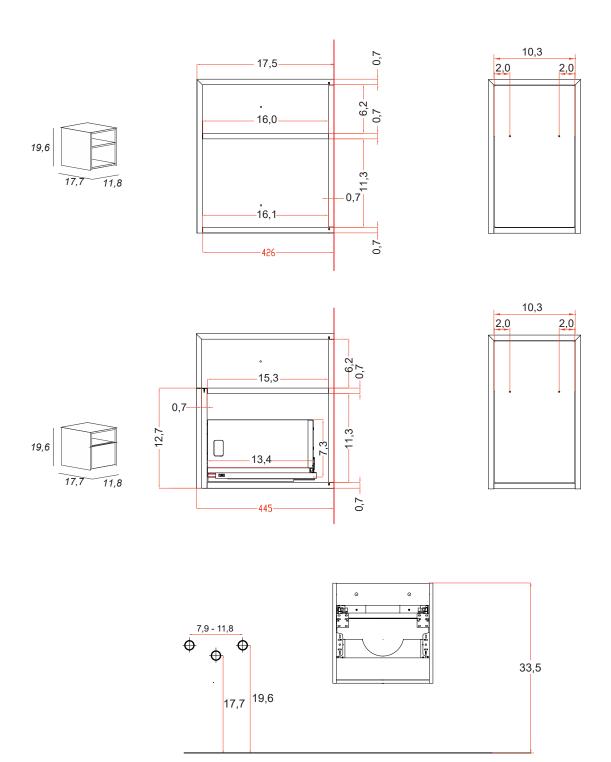

## Step 2

Determine the ideal location of your new vanity. Mark the holes and drill pilot holes in the dry wall.

## Step 3

Place the wall brackets on the finished wall and install at the locations drilled with the screws as shown here.

According to measures taken on step 2, make drills with diameter 0,3in. For each wall plate must be made 4 holes. Then insert nylon rawlplug for each drill.

Fix wall plate to wall using screws. After that plates are strongly fixed on wall, you can install vanity on wall.