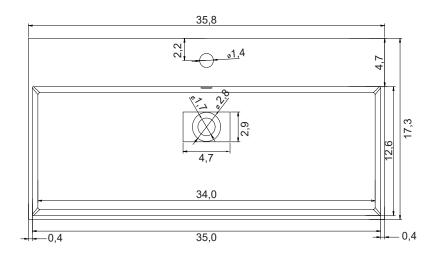

screws. After that plates are strongly fixed on wall, you can install vanity on wall.





# Step 4

It is possible to adjust the vanity using the adjusting screws.



# Step 5

Fully extend the slide rails out. Place the drawer into the slide rails. To secure drawer, close the drawer until a series of clicks are heard.







### Installation notes:

Faucet and silicone are not included. All sizes are subject to tolerance.

#### Sink assembly

Install the faucet to the top and drains to the sink. Refer to the faucet and drain manufacturer's instructions. Complete the faucet connections. Run water and check for leaks. Apply a bead of silicone behind the top surface to the finished wall.

### **RESIN BASIN ART. 50262**

Top view of sink



#### **RESIN BASIN ART. 50263**

Top view of sink