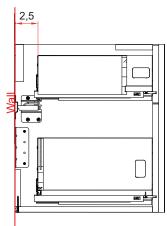

#### Installation notes:

Install this product according to the installation guide Special site preparation is required.

Wall bracing and Baden Haus supplied hardware are recommended.

The plumbing must be roughed into the plumbing cutout area of the vanity.

Refer to the sink rough-in and the vanity rough-in for proper placement. The water supply and drain lines must be installed before installing the vanity.

## Step 3

Place the wall brackets on the finished wall and install at the locations drilled with the screws as shown here.

According to measures taken on step 2, make drills with diameter 0,3in. For each wall plate must be made 4 holes. Then insert nylon rawlplug for each drill.

Fix wall plate to wall using screws. After that plates are strongly fixed on wall, you can install vanity on wall.