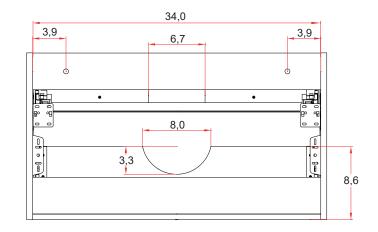

### **RESIN BASIN ART. 50262**

Top view of sink

#### **RESIN BASIN ART. 50263**

Top view of sink