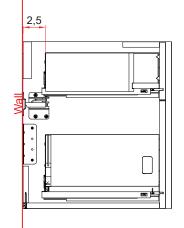

#### Back view for plumbing

Side view for plumbing

#### Installation notes:

Install this product according to the installation guide Special site preparation is required.

Wall bracing and Baden Haus supplied hardware are recommended.

The plumbing must be roughed into the plumbing cutout area of the vanity.

Refer to the sink rough-in and the vanity rough-in for proper placement. The water supply and drain lines must be installed before installing the vanity.