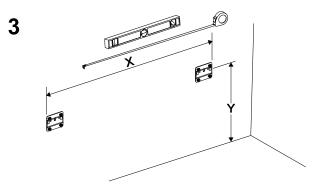

## Step 3

Place the wall brackets on the finished wall and install at the locations drilled with the screws as shown here.

According to measures taken on step 2, make drills with diameter 0,3in. For each wall plate must be made 4 holes. Then insert nylon rawlplug for each drill.

Fix wall plate to wall using screws. After that plates are strongly fixed on wall, you can install vanity on wall.