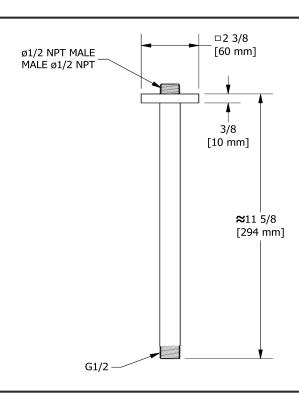

# **Specifications**

## **Descriptions**

- ½" inlet male NPT
- Square flange with set screw

## Available colors

- C : Chrome
- BN : Brushed Nickel (PVD)



#### Sizes, models and finishes may differ from thoses presented.

### Warranty

This **Riobel Inc.** product you have purchased carries a Limited Lifetime Warranty on the chrome, PVD finish, blacks and all working parts and is guaranteed from the initial purchase date against all manufacturing defects. All other finishes, including plastic components, are guaranteed for one year. All electric and/or electronic parts are covered by a 5-year limited warranty.

## **Customer Service**

Ontario, West Canada: 888-287-5354 Quebec, Maritimes, United States: 866-473-8442