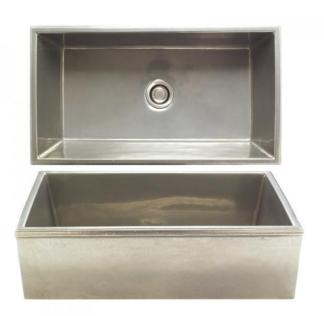

## Reservoir Apron Front Sink

## **Product Details**

Reservoir Apron Front Sink (KS3620): 20" x 10" x 36"

weight: 255 LB

## **Finish**

Shown in White Bronze Light (WL)