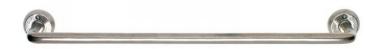

## **Product Details**

Continuous Towel Bar (TB2) Shown with <u>Round</u> <u>Escutcheon - 2 1/2"</u>

projection: 4 3/8"

Finish

Shown in White Bronze Light (WL)

### Notes

- Available in 12", 18", 24", and 36" lengths
- Pricing is dependent on length and choice of escutcheon. Call RMH for pricing.
- Click to view all available escutcheon options.