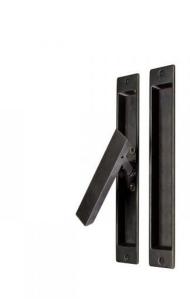

## **Product Details**

Flush Pull (FP256): 2" x 11"

Flush Pull (LSF256): 2" x 11"

### **Function**

Shown in Lift & Slide

#### **Finish**

Shown in Silicon Bronze Dark Lustre (BDL)

# Notes

- Price includes your choice of finish.
- Shown with the handle extended and retracted.
  Typically ordered with a flush pull for the exterior side of the door.
- Folding Lift and Slide sets are also available as a 2" x 16 3/8" escutcheon option.
- Includes 10mm spindle.