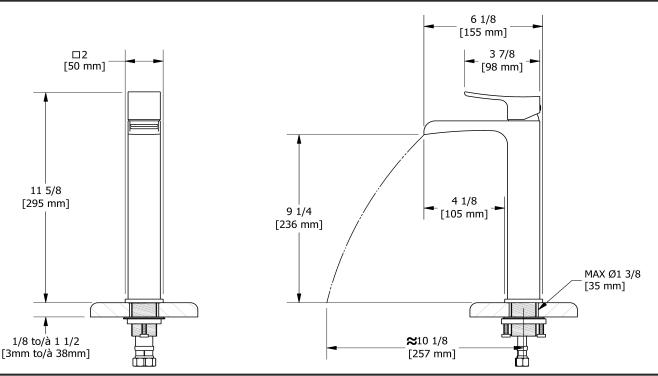

Single hole lavatory open spout faucet **ZLOP01** 







# **Specifications**

# **Descriptions**

- Ceramic cartridge
- 3/8" speedway compression
- No drain

# Available colors

- C : Chrome
- BN: Brushed Nickel (PVD)

## **Available flows**

- 5.7 L/min, 1.5 gpm (US) 60psi \*
- 3.7 L/min, 1 gpm (US) 60psi ( **ZLOP01-10** )

\*EPA certification applicable to the indicated model only\*

#### **Certifications**

- CSA B125.1
- NSF/ANSI standard 61 and 372
- ASME A112.18.1
- CMR248 Approval
- ADA



Sizes, models and finishes may differ from thoses presented.

## Warranty

This **Riobel Inc.** product you have purchased carries a Limited Lifetime Warranty on the chrome, PVD finish, blacks and all working parts and is guaranteed from the initial purchase date against all manufacturing defects. All other finishes, including plastic components, are guaranteed for one year. All electric and/or electronic parts are covered by a 5-year limited warranty.

### **Customer Service**

Ontario, West Canada: 888-287-5354 Quebec, Maritimes, United States: 866-473-8442