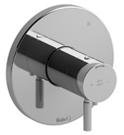

3-way Type T/P coaxial valve trim TRUTM45

## Descriptions

- R45, R45-SPEX or R45-EX rough required to complete
- 6 positions (OFF, 1, 1 and 2, 2, 2 and 3, 3) share
- Trim only
- Thermostatic/pressure balance coaxial cartridge with check valves