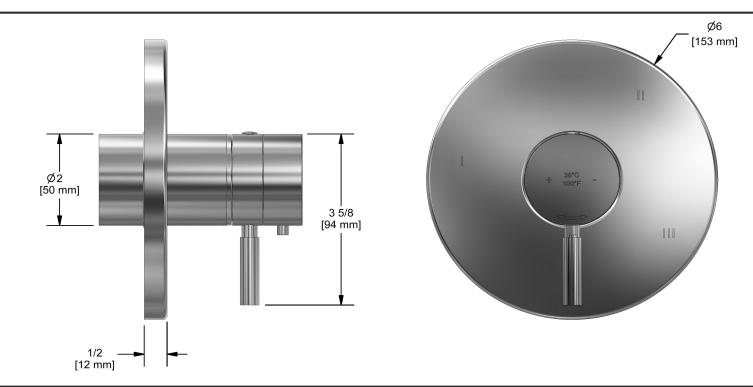

3-way Type T/P coaxial valve trim TRUTM45

## Descriptions

- R45, R45-SPEX or R45-EX rough required to complete
- 6 positions (OFF, 1, 1 and 2, 2, 2 and 3, 3) share
- Trim only
- Thermostatic/pressure balance coaxial cartridge with check valves