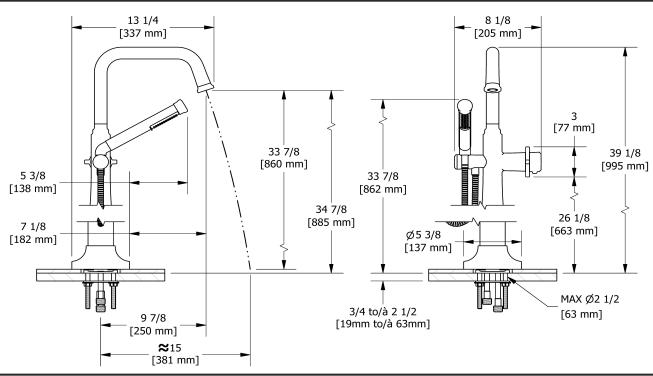

2-way Type T (thermostatic) coaxial floor-mount tub filler with hand shower

TMMSO39+

## **Descriptions**

- Trim only
- 1-jet hand shower/scale-free
- 2 check valves
- Thermostatic coaxial cartridge with check valves