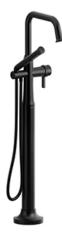

2-way Type T (thermostatic) coaxial floor-mount tub filler with hand shower

## **Descriptions**

- 2 check valves
- Trim only
- 1-jet hand shower/scale-free
- Thermostatic coaxial cartridge with check valves