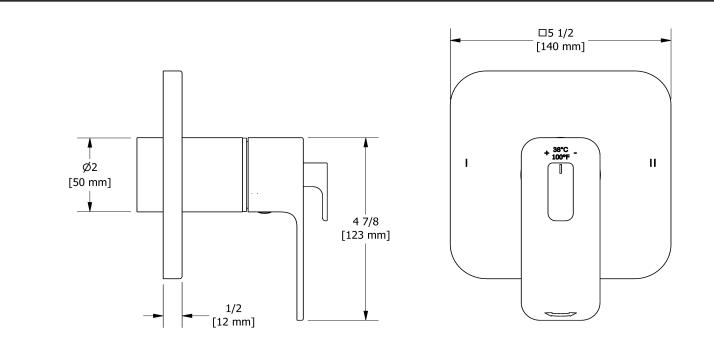

2-way no share Type T/P coaxial valve trim **TEQ44** 



# Specifications

# Descriptions

- R23, R23-SPEX or R23-EX rough required to complete
- 3 positions (OFF, 1, 2) no share
- Trim only
- Thermostatic/pressure balance coaxial cartridge with check valves

## Available colors

- C : Chrome
- BN : Brushed Nickel (PVD)
- BK : Black

# **Certifications**

- CSA B125.1
- ASME A112.18.1
- ASSE 1016
- CMR248 Approval
- ADA



#### Sizes, models and finishes may differ from thoses presented.

### Warranty

This **Riobel Inc.** product you have purchased carries a Limited Lifetime Warranty on the chrome, PVD finish, blacks and all working parts and is guaranteed from the initial purchase date against all <u>manufacturing defects</u>. All other finishes, including plastic components, are guaranteed for one year. All electric and/or electronic parts are covered by a 5-year limited warranty.

#### **Customer Service**

Ontario, West Canada : 888-287-5354 Quebec, Maritimes, United States : 866-473-8442