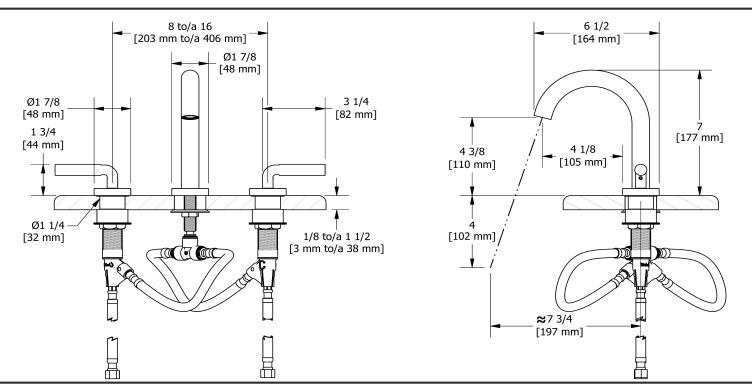

8" lavatory faucet **RU08L** 

# **Descriptions**

- Push drain
- Ceramic cartridge
- 3/8" speedway compression