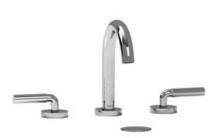

8" lavatory faucet **RU08L** 

# **Descriptions**

- Push drain
- Ceramic cartridge
- 3/8" speedway compression