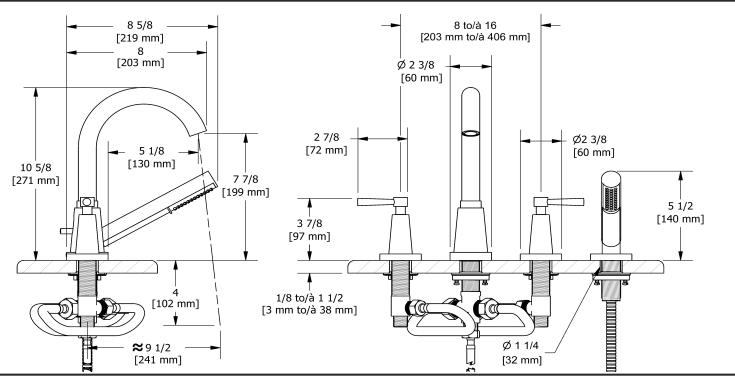

4-piece deck-mount tub filler with hand shower **PA12L** 

# **Descriptions**

- Ceramic cartridge
- 1-jet hand shower/scale-free
- Drilling holes diameter =  $4x \cdot 1 \cdot 1/4 \cdot (32mm)$
- G½" inlet male