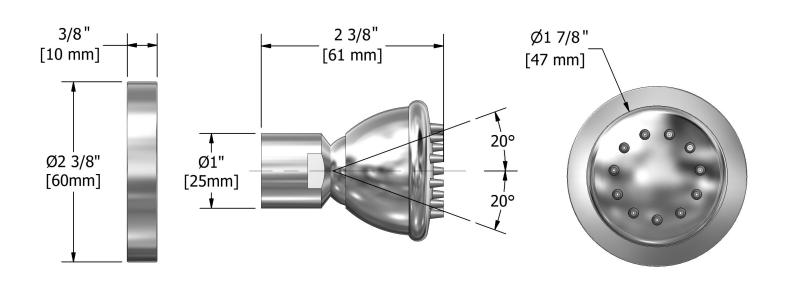

# **Specifications**

## **Descriptions**

- ½" inlet female NPT
- Directional
- Scale-free