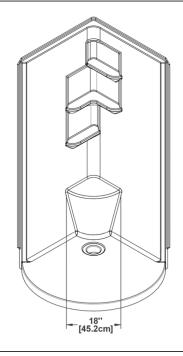

# **TECHNICAL SPECIFICATIONS - SHOWER/BASE**

Reality 34 Product code: RE34

Nominal dimensions: 34" x 34" x 84" [86.4 cm x 86.4 cm x 213.4 cm]

Material: acrylic Draft revision: 20221208161243

# **Specifications**

Textured floor: **yes**Footrest: **yes** 

Characteristics: