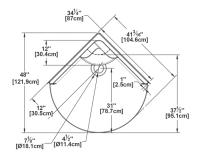

# **TECHNICAL SPECIFICATIONS - SHOWER/BASE**

Reality 34 Product code: RE34

Nominal dimensions: 34" x 34" x 84" [86.4 cm x 86.4 cm x 213.4 cm]

Material: acrylic Draft revision: 20221208161243

### Remarks

All measures have a precision of  $\pm$  1/4" (0,63cm) If a measure is present on one side only, part is symmetrical