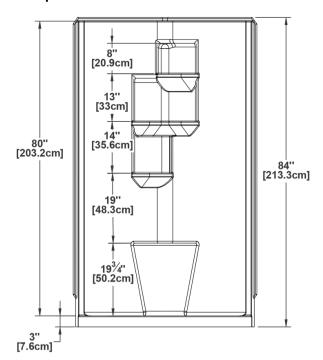

# **TECHNICAL SPECIFICATIONS - SHOWER/BASE**

Reality 34 Product code: RE34

Nominal dimensions: 34" x 34" x 84" [86.4 cm x 86.4 cm x 213.4 cm]

Material: acrylic Draft revision: 20221208161243

### Remarks

All measures have a precision of  $\pm$  1/4" (0,63cm) If a measure is present on one side only, part is symmetrical