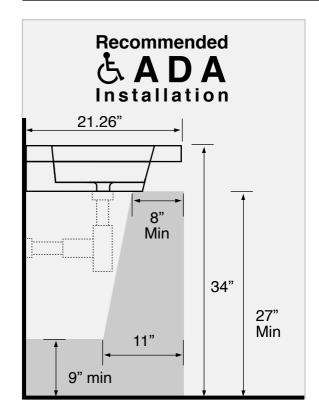

## **Technical Information**

Bowl type: Single

Installation: Wall mounted

Drop in

Bowl dimensions: Depth: 4.6"

Length: 21.65"

Width: 13.39"

Drain hole: 1.90"
Faucet hole: 1.38"
Hole configurations: 0, 1, 3
Weight: 57.3 lbs

### **Notes**

Install this product according to the installation instructions.

ADA compliant when installed to the specific requirements of these regulations.

Includes mounting hardware.

USA/Canada: 215.256.4197