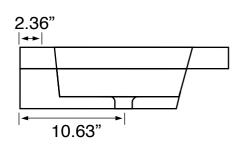

## **Technical Information**

Bowl type: Single

Installation: Wall mounted

Drop in

Bowl dimensions: Depth: 4.6"

Length: 21.65"

Width: 13.39"

Drain hole: 1.90"
Faucet hole: 1.38"
Hole configurations: 0, 1, 3
Weight: 57.3 lbs