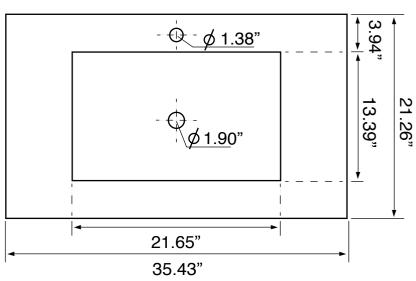

## **Technical Information**

Bowl type: Single

Installation: Wall mounted

Drop in

Bowl dimensions: Depth: 4.6"

Length: 21.65"

Width: 13.39"

Drain hole: 1.90"
Faucet hole: 1.38"
Hole configurations: 0, 1, 3
Weight: 57.3 lbs