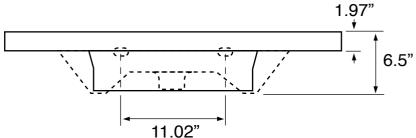

## **Technical Information**

Bowl type: Single

Installation: Wall mounted

Drop in

Bowl dimensions: Depth: 4.6"

Length: 21.65"

Width: 13.39"

Drain hole: 1.90"
Faucet hole: 1.38"
Hole configurations: 0, 1, 3
Weight: 57.3 lbs