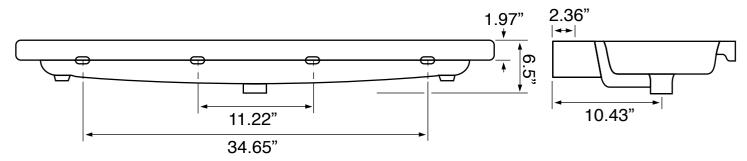

## **Technical Information**

Bowl type: Single Installation: Wall mounted

Drop in

Bowl dimensions: Depth: 4"

Length: 43.31"

Width: 11.02"

Drain hole: 1.90"
Faucet hole: 1.38"
Hole configurations: 0, 1, 3
Weight: 57.3 lbs