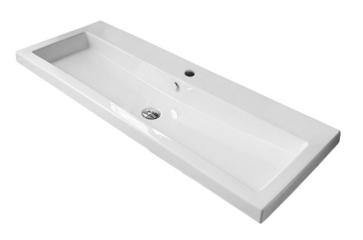

#### **Material**

White ceramic bathroom sink.

## Installation

- Wall mount installation.
- Drop in installation.