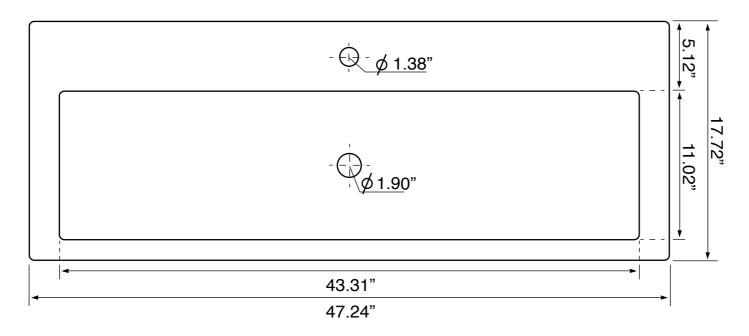

## **Technical Information**

Bowl type: Single Installation: Wall mounted

Drop in

Bowl dimensions: Depth: 4"

Length: 43.31"

Width: 11.02"

Drain hole: 1.90"
Faucet hole: 1.38"
Hole configurations: 0, 1, 3
Weight: 57.3 lbs