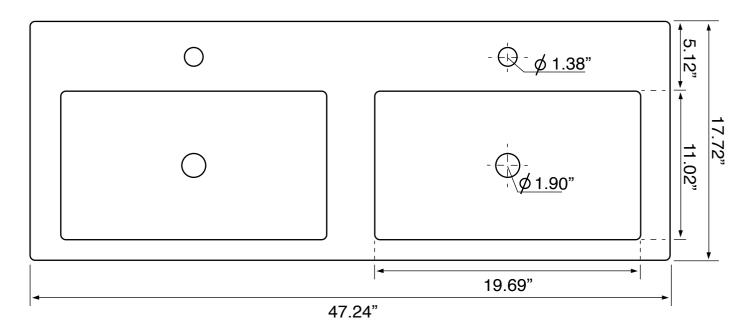

## **Technical Information**

Bowl type: Double Installation: Wall mounted

Drop in

Bowl dimensions: Depth: 3.5"

Length: 19.69" Width: 11.02"

Drain hole: 1.90"
Faucet hole: 1.38"
Hole configurations: 0, 2, 6
Weight: 61.7 lbs