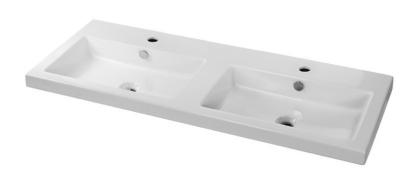

## **NAMEEK'S**

## **Features**

- · With overflow.
- Modern design.

#### **Material**

· White ceramic bathroom sink.

## Installation

- Wall mount installation.
- Drop in installation.

## **Configurations**

- Two Hole.
- Six Hole (8-inch centers).
- No Hole.