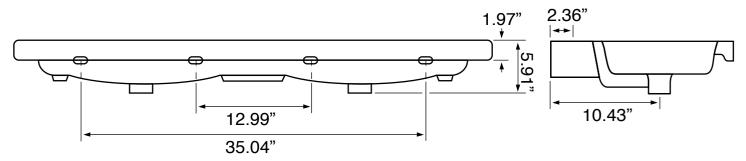

## **Technical Information**

Bowl type: Double Installation: Wall mounted

Drop in

Bowl dimensions: Depth: 3.5"

Length: 19.69" Width: 11.02"

Drain hole: 1.90"
Faucet hole: 1.38"
Hole configurations: 0, 2, 6
Weight: 61.7 lbs