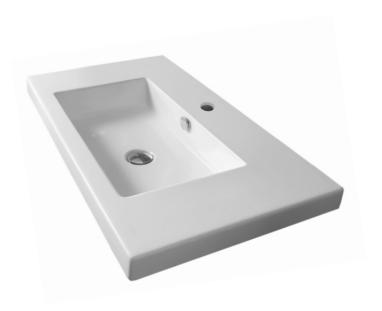

#### **Material**

White ceramic bathroom sink.

## Installation

- Wall mount installation.
- Drop in installation.

## **Configurations**

- Single Hole.
- Three Hole (8-inch centers).
- No Hole.