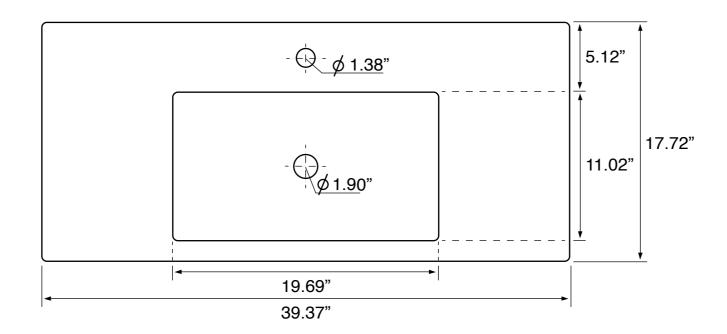

## **Technical Information**

Bowl type: Single Installation: Wall mounted

Drop in

Bowl dimensions: Depth: 3.5"

Length: 19.69"

Width: 11.02"

Drain hole: 1.90"
Faucet hole: 1.38"
Hole configurations: 0, 1, 3
Weight: 50.7 lbs