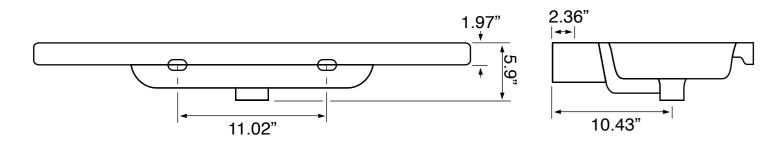

## **Technical Information**

Bowl type: Single Installation: Wall mounted

Drop in

Bowl dimensions: Depth: 3.5"

Length: 19.69"

Width: 11.02"

Drain hole: 1.90"
Faucet hole: 1.38"
Hole configurations: 0, 1, 3
Weight: 50.7 lbs