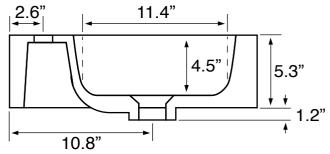

### **Technical Information**

| Bowl type:<br>Installation: | Single<br>Wall mounted        |
|-----------------------------|-------------------------------|
|                             | Vessel                        |
| Bowl dimensions:            | Depth: 4.5"                   |
|                             | Length: 28.2"<br>Width: 11.4" |
| Drain hole:                 | 1.75"                         |
| Faucet hole:                | 1.38"                         |
| Hole configurations:        | 1, 3                          |
| Weight:                     | 35.27 lbs                     |
|                             |                               |