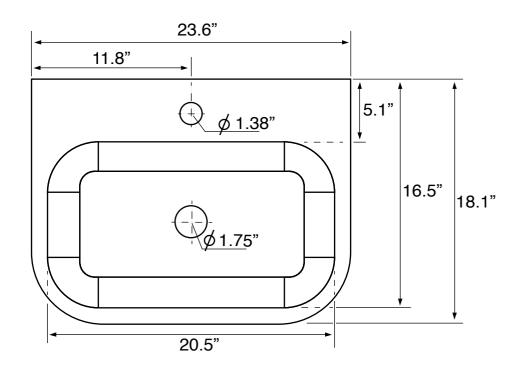

### **Technical Information**

| Bowl type:<br>Installation: | Single<br>Wall mounted        |
|-----------------------------|-------------------------------|
|                             | Vessel                        |
| Bowl dimensions:            | Depth: 4.5"                   |
|                             | Length: 28.2"<br>Width: 11.4" |
| Drain hole:                 | 1.75"                         |
| Faucet hole:                | 1.38"                         |
| Hole configurations:        | 1, 3                          |
| Weight:                     | 35.27 lbs                     |
|                             |                               |