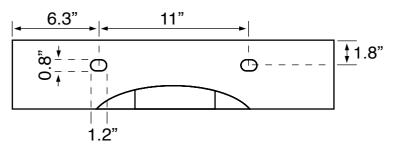

## Configurations

- Single Hole.
- Three Hole (8-inch centers).

### **Technical Information**

| Bowl type:<br>Installation: | Single<br>Wall mounted        |
|-----------------------------|-------------------------------|
|                             | Vessel                        |
| Bowl dimensions:            | Depth: 4.5"                   |
|                             | Length: 28.2"<br>Width: 11.4" |
| Drain hole:                 | 1.75"                         |
| Faucet hole:                | 1.38"                         |
| Hole configurations:        | 1, 3                          |
| Weight:                     | 35.27 lbs                     |
|                             |                               |