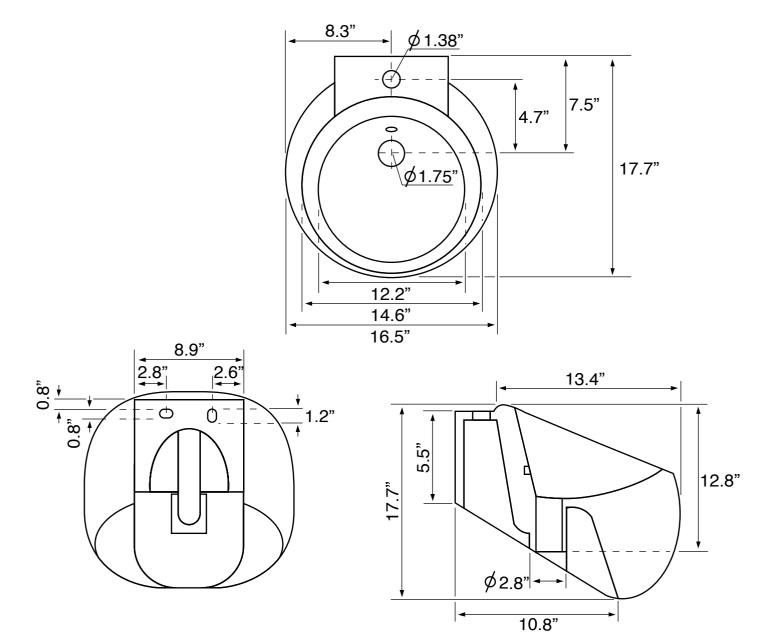

#### **Technical Information**

Bowl type: Installation: Bowl dimensions: Drain hole: Faucet hole: Hole configurations: Weight: Single Wall mounted Length: 12.2" Width: 12.2" 1.75" 1.38" 1

30.86 lbs