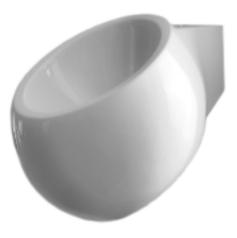

### Features

- With overflow.
- Modern design.

## Material

• White ceramic bathroom sink.

## Installation

• Wall mount installation.

## Configurations

• Single Hole.