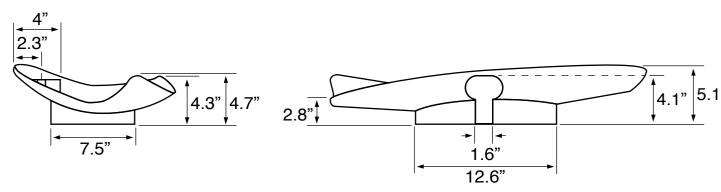

## **Technical Information**

Bowl type: Single Installation: Vessel Bowl dimensions: Depth: 4.3"

Length: 24.8" Width: 14.6"

Drain hole: 1.75" Faucet hole: 1.38" Hole configurations: 1

Weight: 17.62 lbs