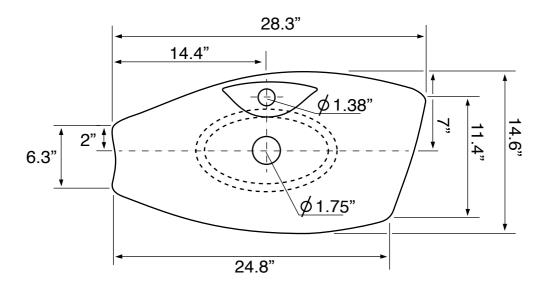

## **Technical Information**

Bowl type: Single Installation: Vessel Bowl dimensions: Depth: 4.3"

Length: 24.8" Width: 14.6"

Drain hole: 1.75" Faucet hole: 1.38" Hole configurations: 1

Weight: 17.62 lbs