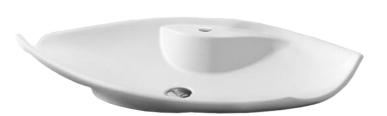

#### **Material**

White ceramic bathroom sink.

### Installation

• Vessel / above-counter installation.

## **Configurations**

• Single Hole.