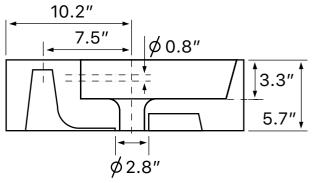

### **Technical Information**

Bowl type: Single

Installation: Wall mounted

Vessel

Bowl dimensions: Length: 23"

Width: 13" Depth: 3.3"

Drain hole: 1.75"
Faucet hole: 1.38"
Hole configurations: 0, 1, 3
Weight: 33.07 lbs