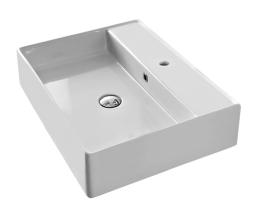

# **NAMEEK'S**

# **NAMEEK'S**

Wall Mounted/Vessel Bathroom Sink

#### **Material**

White ceramic bathroom sink.