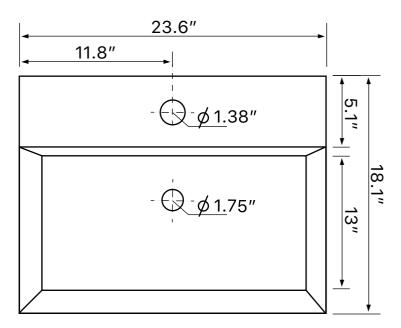

### **Technical Information**

Bowl type: Single

Installation: Wall mounted

Vessel

Bowl dimensions: Length: 23"

Width: 13" Depth: 3.3"

Drain hole: 1.75"
Faucet hole: 1.38"
Hole configurations: 0, 1, 3
Weight: 33.07 lbs