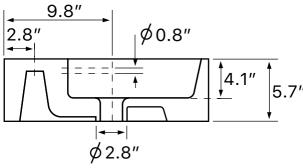

## **Technical Information**

Bowl type: Single

Installation: Wall mounted

Vessel

Bowl dimensions: Length: 46.6"

Width: 13" Depth: 4.1"

Drain hole: 1.75"
Faucet hole: 1.38"
Hole configurations: 0, 2, 6
Weight: 55 lbs