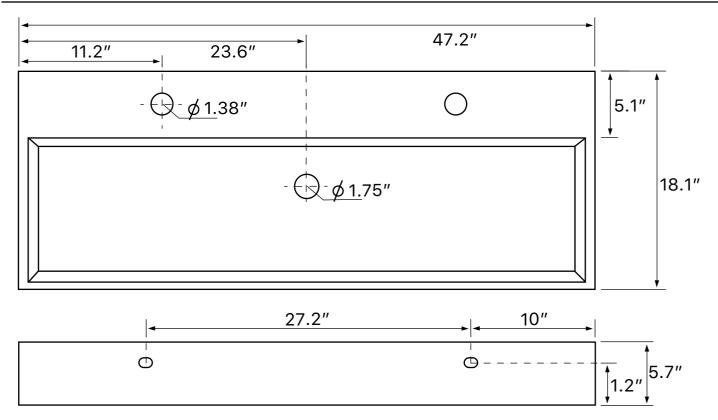

## **Technical Information**

Bowl type: Single

Installation: Wall mounted

Vessel

Bowl dimensions: Length: 46.6"

Width: 13" Depth: 4.1"

Drain hole: 1.75"
Faucet hole: 1.38"
Hole configurations: 0, 2, 6
Weight: 55 lbs