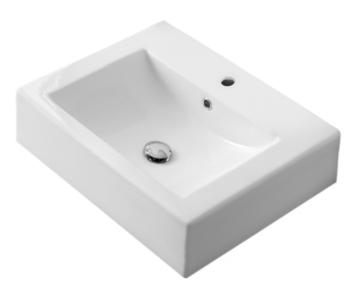

#### **Material**

White ceramic bathroom sink.

### Installation

- Wall mount installation.
- Vessel / above-counter installation.

## **Configurations**

- Single Hole.
- Three Hole (8-inch centers).