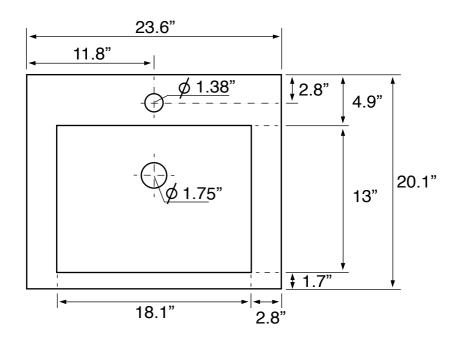

## **Technical Information**

Bowl type: Single

Installation: Wall mounted

Vessel

Bowl dimensions: Depth: 4"

Length: 18.1" Width: 13"

Drain hole: 1.75"
Faucet hole: 1.38"
Hole configurations: 1, 3
Weight: 44.04 lbs