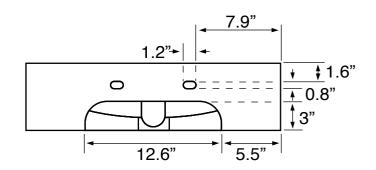

## **Technical Information**

Bowl type: Single

Installation: Wall mounted

Vessel

Bowl dimensions: Depth: 4"

Length: 18.1" Width: 13"

Drain hole: 1.75"
Faucet hole: 1.38"
Hole configurations: 1, 3
Weight: 44.04 lbs