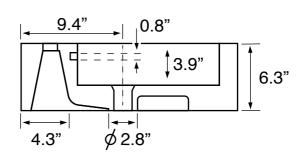

## **Technical Information**

Bowl type: Single

Installation: Wall mounted

Vessel

Bowl dimensions: Depth: 4"

Length: 18.1" Width: 13"

Drain hole: 1.75"
Faucet hole: 1.38"
Hole configurations: 1, 3
Weight: 44.04 lbs