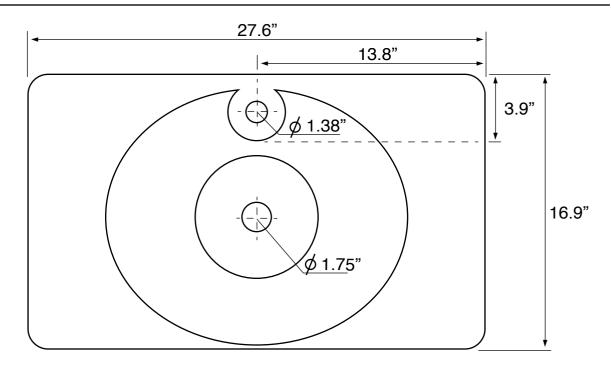

## **Technical Information**

Bowl type: Single

Installation: Wall mounted

Vessel

Drain hole: 1.75" Faucet hole: 1.38" Hole configurations: 1

Weight: 35.3 lbs