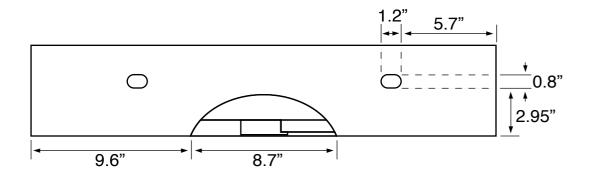

## **Technical Information**

Bowl type: Single

Installation: Wall mounted

Vessel

Drain hole: 1.75" Faucet hole: 1.38" Hole configurations: 1

Weight: 35.3 lbs