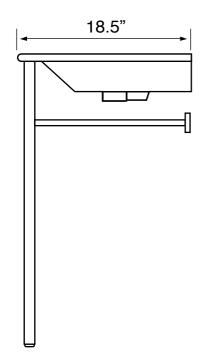

### **Technical Information**

Bowl type: Single
Installation: Console
Bowl dimensions: Length: 15.7"

Width: 11.22" Depth: 3.5"

Drain hole: 1.75"
Faucet hole: 1.38"
Hole configurations: 1, 3
Weight: 41 lbs