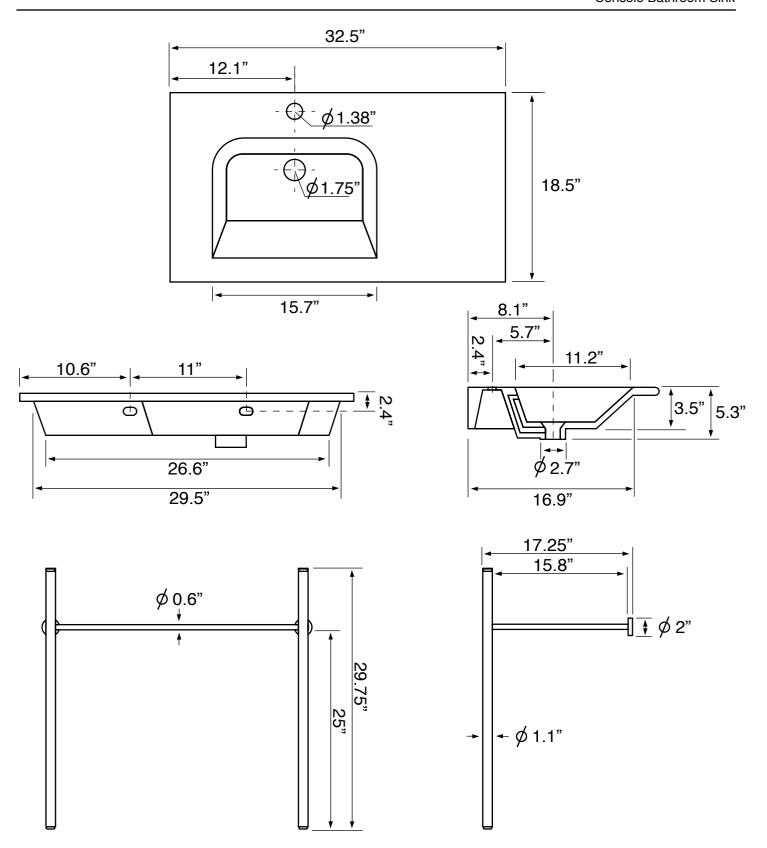

### **Technical Information**

Bowl type: Single
Installation: Console
Bowl dimensions: Length: 15.7"

Width: 11.22" Depth: 3.5"

Drain hole: 1.75"
Faucet hole: 1.38"
Hole configurations: 1, 3
Weight: 41 lbs