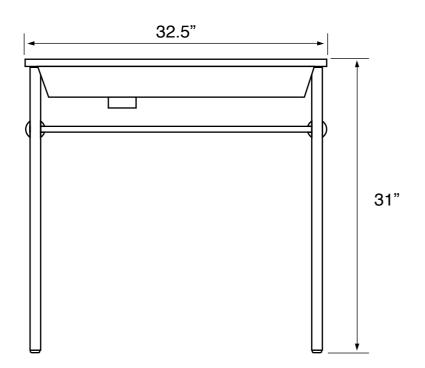

### **Technical Information**

Bowl type: Single
Installation: Console
Bowl dimensions: Length: 15.7"

Width: 11.22" Depth: 3.5"

Drain hole: 1.75"
Faucet hole: 1.38"
Hole configurations: 1, 3
Weight: 41 lbs