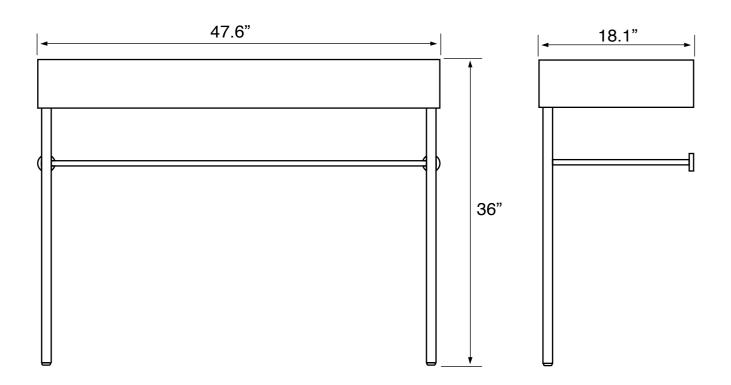

## **Technical Information**

Bowl type: Single
Installation: Console
Bowl dimensions: Length: 31.5"
Width: 13"

Depth: 3.5"

Drain hole: 1.75"
Faucet hole: 1.38"
Hole configurations: 0, 1, 3
Weight: 65 lbs