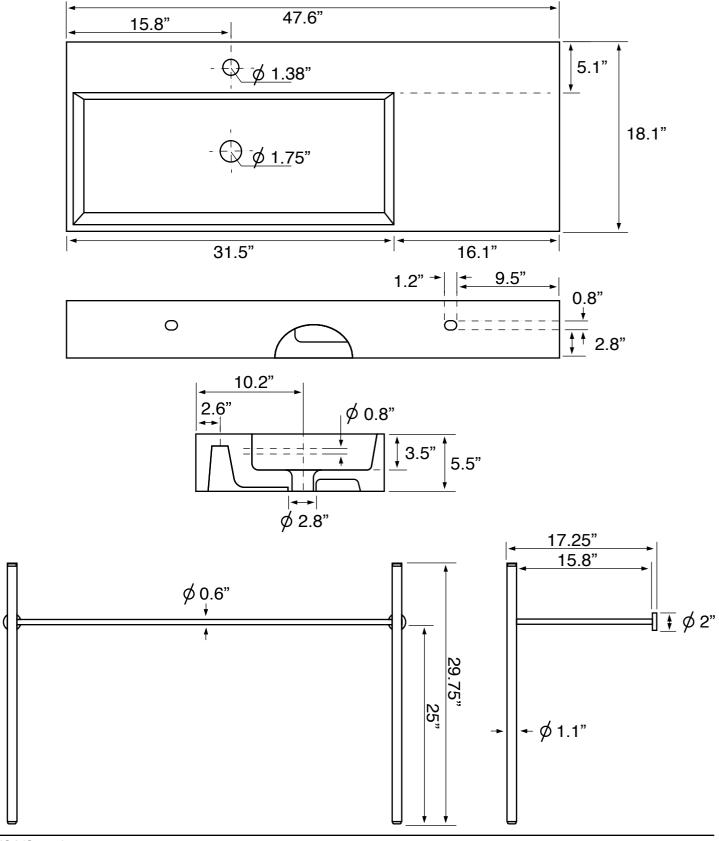

## **Technical Information**

Bowl type: Single
Installation: Console
Bowl dimensions: Length: 31.5"
Width: 13"

Depth: 3.5"

Drain hole: 1.75"
Faucet hole: 1.38"
Hole configurations: 0, 1, 3
Weight: 65 lbs