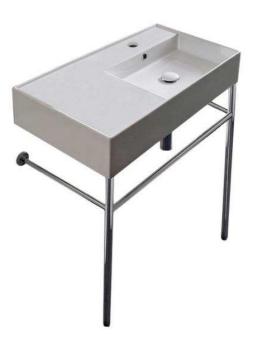

#### Teorema Scarabeo 5118-CON Console Bathroom Sink

### Features

- With overflow.
- Modern design.

#### Material

- White ceramic bathroom sink.
- Polished chrome brass console stand.

### Installation

Console installation.