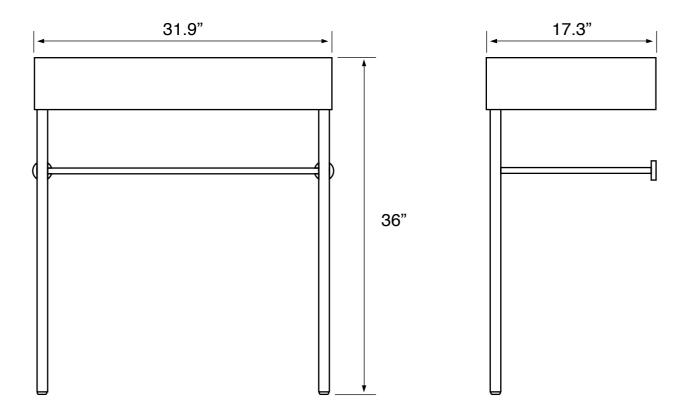

# **Technical Information**

| Bowl type:<br>Installation:<br>Bowl dimensions:                |  |
|----------------------------------------------------------------|--|
| Drain hole:<br>Faucet hole:<br>Hole configurations:<br>Weight: |  |

Single Console Length: 19.49" Width: 12.2" Depth: 3.54" 1.75" 1.38" 0, 1, 3 60 lbs