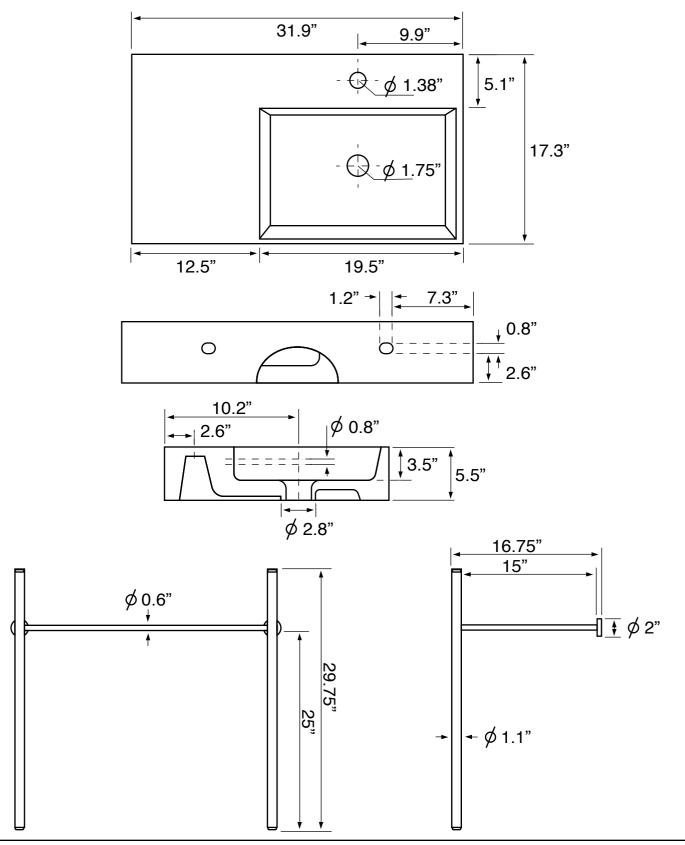

# **Technical Information**

| Bowl type:<br>Installation:<br>Bowl dimensions:                |  |
|----------------------------------------------------------------|--|
| Drain hole:<br>Faucet hole:<br>Hole configurations:<br>Weight: |  |

Single Console Length: 19.49" Width: 12.2" Depth: 3.54" 1.75" 1.38" 0, 1, 3 60 lbs