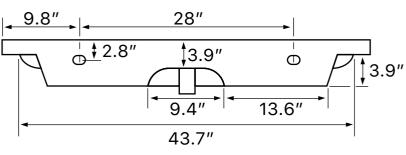

### **Technical Information**

Bowl type: Single

Installation: Wall mounted

Drop In

Bowl dimensions: Length: 25.2"

Width: 12.4" Depth: 5"

Drain hole: Depth: 1.75"

Faucet hole: 1.38" Hole configurations: 0, 1, 3 Weight: 50 lbs