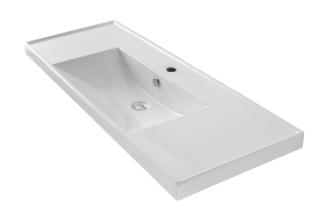

# **NAMEEK'S**

#### **Features**

- · With overflow.
- Modern design.

#### **Material**

White ceramic bathroom sink.

#### Installation

- Wall mount installation.
- Drop in installation.

### **Configurations**

- Single Hole.
- Three Hole (8-inch centers).
- No Hole.