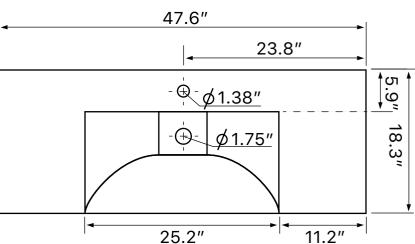

### **Technical Information**

Bowl type: Single

Installation: Wall mounted

Drop In

Bowl dimensions: Length: 25.2"

Width: 12.4" Depth: 5"

Drain hole: Depth: 1.75"

Faucet hole: 1.38" Hole configurations: 0, 1, 3 Weight: 50 lbs