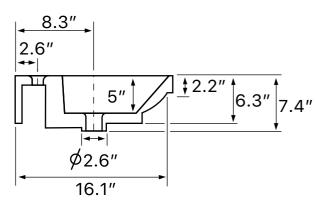

### **Technical Information**

Bowl type: Single

Installation: Wall mounted

Drop In

Bowl dimensions: Length: 25.2"

Width: 12.4" Depth: 5"

Drain hole: Depth: 1.75"

Faucet hole: 1.38" Hole configurations: 0, 1, 3 Weight: 50 lbs