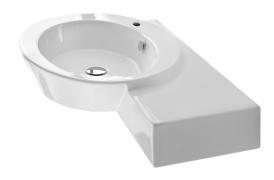

## Features

- With overflow.
- Modern design.

## Material

• White ceramic bathroom sink.

#### Installation

- Wall mount installation.
- Vessel / above-counter installation.

# Configurations

• Single Hole.