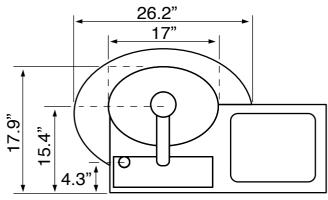

# **Technical Information**

Bowl type:

| 21                   | 5             |
|----------------------|---------------|
| Installation:        | Wall mounted  |
|                      | Vessel        |
| Bowl dimensions:     | Depth: 3.3"   |
|                      | Length: 21.7" |
|                      | Width: 13.8"  |
| Drain hole:          | 1.75"         |
| Faucet hole:         | 1.38"         |
| Hole configurations: | 1             |
| Weight:              | 33 lbs        |
|                      |               |