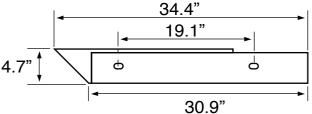

# **Technical Information**

Bowl type:

| 21                   | 5             |
|----------------------|---------------|
| Installation:        | Wall mounted  |
|                      | Vessel        |
| Bowl dimensions:     | Depth: 3.3"   |
|                      | Length: 21.7" |
|                      | Width: 13.8"  |
| Drain hole:          | 1.75"         |
| Faucet hole:         | 1.38"         |
| Hole configurations: | 1             |
| Weight:              | 33 lbs        |
|                      |               |