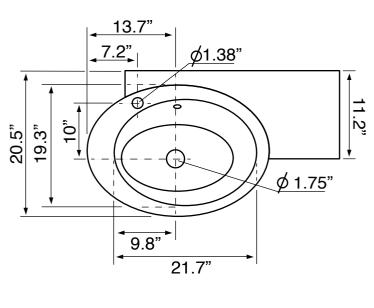

# **Technical Information**

Bowl type:

| 21                   | 5             |
|----------------------|---------------|
| Installation:        | Wall mounted  |
|                      | Vessel        |
| Bowl dimensions:     | Depth: 3.3"   |
|                      | Length: 21.7" |
|                      | Width: 13.8"  |
| Drain hole:          | 1.75"         |
| Faucet hole:         | 1.38"         |
| Hole configurations: | 1             |
| Weight:              | 33 lbs        |
|                      |               |