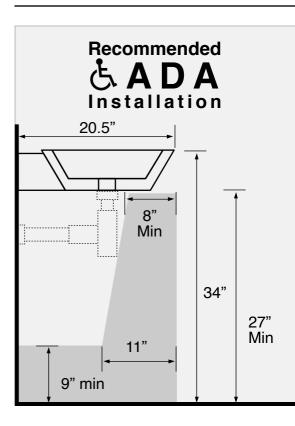

#### **Notes**

4.3"

Install this product according to the installation instructions.

6.3"

ADA compliant when installed to the specific requirements of these regulations.

Includes mounting hardware.

USA/Canada: 215.256.4197 Nameek's reserves the right to make revisions without notice to product specifications. For more information, go to www.nameeks.com