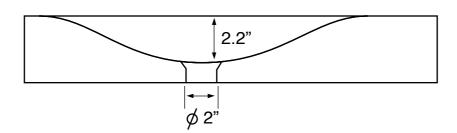

## **Technical Information**

Bowl type: Single

Installation: Wall mounted

Drop in

Bowl dimensions: Depth: 2.2"

Width: 8.7"

Drain hole: 1.75"
Faucet hole: 1.38"
Hole configurations: 1

Weight: 15.4 lbs