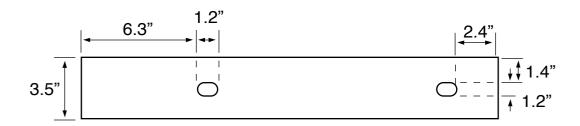

## **Technical Information**

Bowl type: Single

Installation: Wall mounted

Drop in

Bowl dimensions: Depth: 2.2"

Width: 8.7"

Drain hole: 1.75"
Faucet hole: 1.38"
Hole configurations: 1

Weight: 15.4 lbs