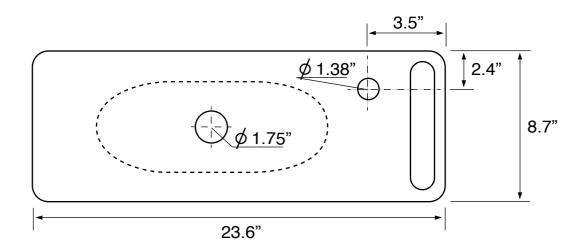

## **Technical Information**

Bowl type: Single

Installation: Wall mounted

Drop in

Bowl dimensions: Depth: 2.2"

Width: 8.7"

Drain hole: 1.75"
Faucet hole: 1.38"
Hole configurations: 1

Weight: 15.4 lbs