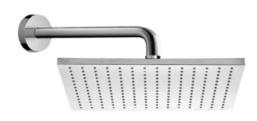

## **Rain Shower Head**

Remer 359SSL-CR

Peleo Remer TSF2121 Tub and Shower Faucet

### **Technical Information**

| Shower head size:     | 11.81"                                      |
|-----------------------|---------------------------------------------|
| Shower head type:     | Rain                                        |
| Pivoting shower head: | Yes                                         |
| Shower arm length:    | 15.75"                                      |
| Rough-in included:    | Yes                                         |
| Material:             | Brass                                       |
| Cartridge type:       | Pressure balance<br>Ceramic disc technology |