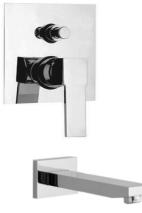

## NAMEEK'S

Peleo Remer TSF2121 Tub and Shower Faucet

### Features

- Solid brass rough-in valve included.
- 12" rain shower head.
- 2-way concealed diverter (2 water outlets).
- Pressure balance cartridge.
- Ceramic disc technology.
- 1/2" NPT inlets and outlets (compatible with US plumbing connections)

## Installation

• Wall mounted installation.

## **Included Pieces**

- 16" shower arm with flange. (Remer 343-40US-CR)
- 12" rain shower head. (Remer 359SSL-CR)
- 2-way shower diverter with rough-in valve. (Remer Q09US-CR)
- Tub spout. (Remer 91QUS-CR)





## Nameek's One-Year Limited Warranty

See website for warranty information details.

### **Color/Finish Details**









## **Shower Arm**

Remer 343-40US-CR



## **Rain Shower Head**

Remer 359SSL-CR







Peleo Remer TSF2121 Tub and Shower Faucet

## Shower Valve (Trim + Rough-in Valve)

Remer Q09US-CR









# Tub Spout Remer 91QUS-CR









### **Technical Information**

| Shower head size:     | 11.81"                                      |
|-----------------------|---------------------------------------------|
| Shower head type:     | Rain                                        |
| Pivoting shower head: | Yes                                         |
| Shower arm length:    | 15.75"                                      |
| Rough-in included:    | Yes