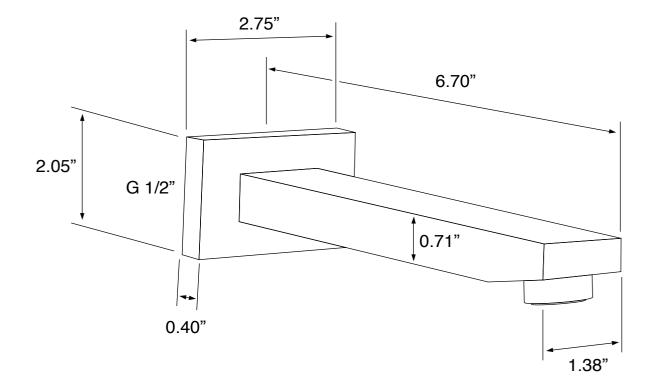

in shower head.
- 2-way concealed diverter (2 water outlets).
- Pressure balance cartridge.
- Ceramic disc technology.
- 1/2" NPT inlets and outlets (compatible with US plumbing connections)

## Installation

• Wall mounted installation.

## **Included Pieces**

- 16" shower arm with flange. (Remer 343-40US-CR)
- 12" rain shower head. (Remer 359SSL-CR)
- 2-way shower diverter with rough-in valve. (Remer Q09US-CR)
- Tub spout. (Remer 91QUS-CR)





## Nameek's One-Year Limited Warranty

See website for warranty information details.

### **Color/Finish Details**









## **Shower Arm**

Remer 343-40US-CR



## **Rain Shower Head**

Remer 359SSL-CR







Peleo Remer TSF2121 Tub and Shower Faucet

## Shower Valve (Trim + Rough-in Valve)

Remer Q09US-CR









# Tub Spout Remer 91QUS-CR









### **Technical Information**

| Shower head size:     | 11.81"                                      |
|-----------------------|---------------------------------------------|
| Shower head type:     | Rain                                        |
| Pivoting shower head: | Yes                                         |
| Shower arm length:    | 15.75"                                      |
| Rough-in included:    | Yes                                         |
| Material:             | Brass                                       |
| Cartridge type:       | Pressure balance<br>Ceramic disc technology |

#### Notes

This item is recommended to be installed by a licensed plumber or professional only. Please ensure to observe all local and building code requirements. Shut off water suppl