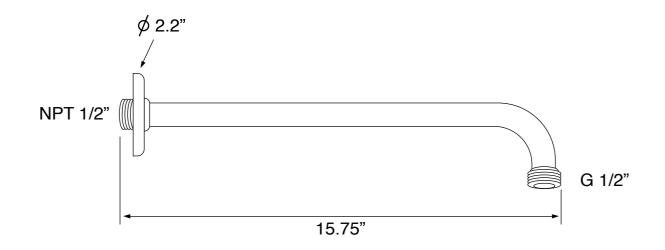

## **Shower Arm**

Remer 343-40US-CR

### **Technical Information**

| Shower head size:     | 11.81"                                      |
|-----------------------|---------------------------------------------|
| Shower head type:     | Rain                                        |
| Pivoting shower head: | Yes                                         |
| Shower arm length:    | 15.75"                                      |
| Rough-in included:    | Yes                                         |
| Material:             | Brass                                       |
| Cartridge type:       | Pressure balance<br>Ceramic disc technology |