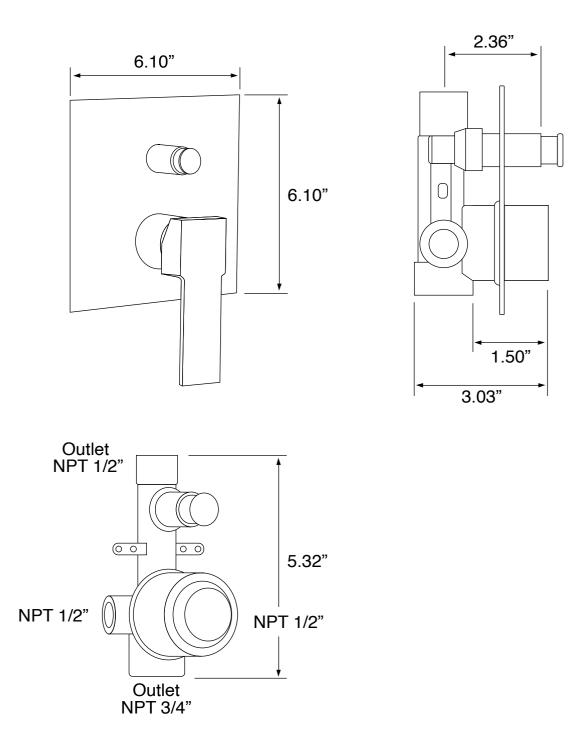

ss rough-in valve included.
- 12" rain shower head.
- 2-way concealed diverter (2 water outlets).
- Pressure balance cartridge.
- Ceramic disc technology.
- 1/2" NPT inlets and outlets (compatible with US plumbing connections)

## Installation

• Wall mounted installation.

## **Included Pieces**

- 16" shower arm with flange. (Remer 343-40US-CR)
- 12" rain shower head. (Remer 359SSL-CR)
- 2-way shower diverter with rough-in valve. (Remer Q09US-CR)
- Tub spout. (Remer 91QUS-CR)





## Nameek's One-Year Limited Warranty

See website for warranty information details.

### **Color/Finish Details**









## **Shower Arm**

Remer 343-40US-CR



## **Rain Shower Head**

Remer 359SSL-CR







Peleo Remer TSF2121 Tub and Shower Faucet

## Shower Valve (Trim + Rough-in Valve)

Remer Q09US-CR









# Tub Spout Remer 91QUS-CR









### **Technical Information**

| Shower head size:     | 11.81"                                      |
|-----------------------|---------------------------------------------|
| Shower head type:     | Rain                                        |
| Pivoting shower head: | Yes                                         |
| Shower arm length:    | 15.75"                                      |
| Rough-in included:    | Yes                                         |
| Material:             | Brass                                       |
| Cartridge type:       | Pressure balance<br>Ceramic disc technology |

#### Notes

This item is recommended to be installed by a licensed plumber or professional only. Please ensure to observe all local and building cod