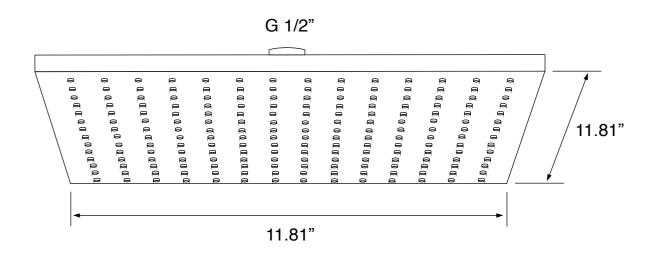

## **Rain Shower Head**

Remer 359SSL-CR

Peleo Remer TSF2121 Tub and Shower Faucet

### **Technical Information**

| Shower head size:     | 11.81"                                      |
|-----------------------|---------------------------------------------|
| Shower head type:     | Rain                                        |
| Pivoting shower head: | Yes                                         |
| Shower arm length:    | 15.75"                                      |
| Rough-in included:    | Yes                                         |
| Material:             | Brass                                       |
| Cartridge type:       | Pressure balance<br>Ceramic disc technology |