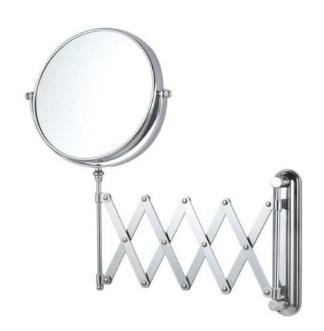

## **Features**

- Modern design.
- · 3x magnification.
- · Folding and extending arm.
- · Double face.
- · Easy cleaning.
- Designer quality.

### **Material**

• Brass mirror available in 2 finishes.

## Installation

Wall mounted installation.

## **Magnifications**

3x