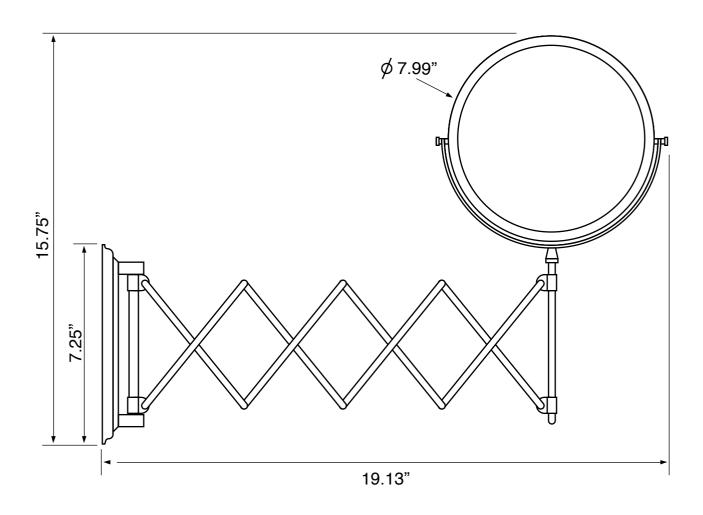

## **Technical Information**

Face type:

Arm type:
Installation:
Face dimensions:

Double (1x/3x)
Folding, Accordion
Wall mounted
Height: 7.99"
Width: 7.99"

Extension length: 20"
Magnifications: 3x
Weight: 4.5 lbs