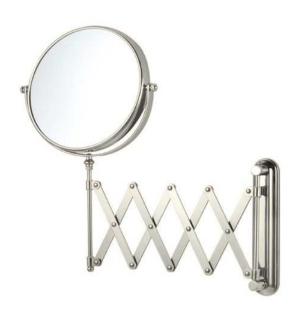

## **Features**

- Modern design.
- 3x magnification.
- Folding and extending arm.
- Double face.
- · Easy cleaning.
- · Designer quality.

## **Technical Information**

Face type:

Arm type:
Installation:
Face dimensions:

Double (1x/3x)
Folding, Accordion
Wall mounted
Height: 7.99"
Width: 7.99"

Extension length: 20"
Magnifications: 3x
Weight: 4.5 lbs