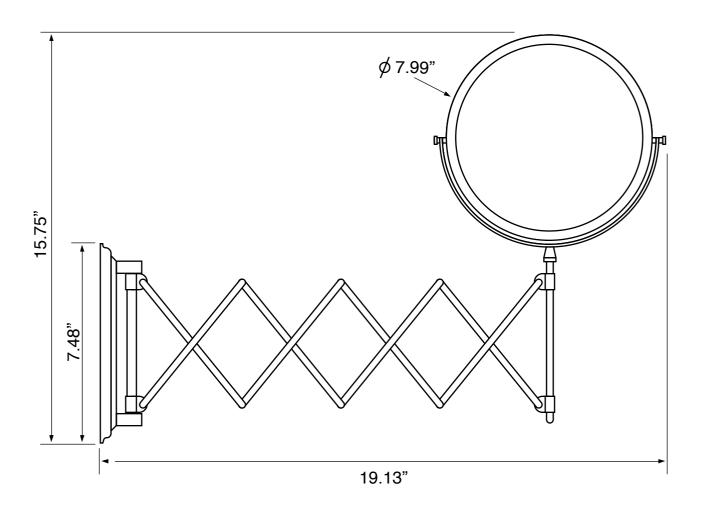

## **Technical Information**

Face type:

Arm type:
Installation:
Face dimensions:

Double (1x/3x)
Folding, Accordion
Wall mounted
Height: 7.99"
Width: 7.99"

Extension length: 20"
Magnifications: 3x
Weight: 4.5 lbs