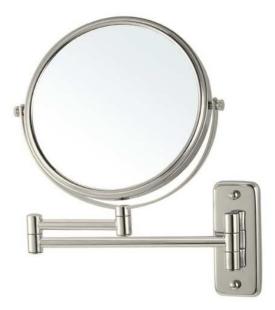

## Features

- Modern design.
- 3x magnification.
- Folding and extending arm.
- Double face.
- Easy cleaning.
- Designer quality.

#### **Material**

• Satin nickel brass mirror.

## Installation

• Free standing installation.

# Magnifications

• 3x

### **Technical Information**

Face type: Arm type: Installation: Face dimensions:

Extension length: Magnifications: Weight: Double (1x/3x) Double, Folding Wall mounted Height: 7.99" Width: 7.99" 13" 3x 4 lbs