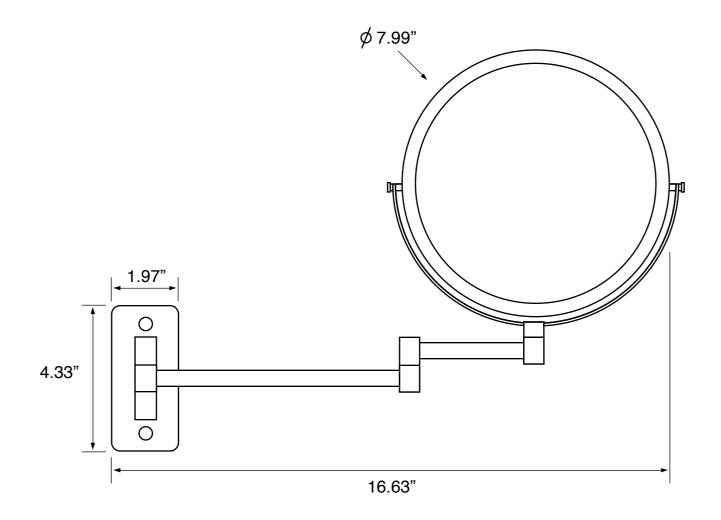

### **Technical Information**

Face type: Arm type: Installation: Face dimensions:

Extension length: Magnifications: Weight: Double (1x/3x) Double, Folding Wall mounted Height: 7.99" Width: 7.99" 13" 3x 4 lbs