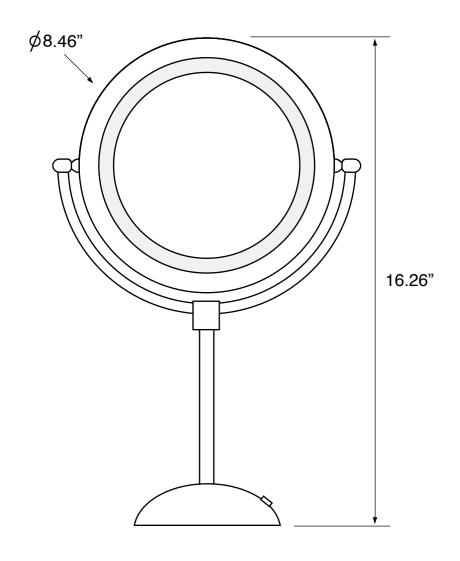

## **Technical Information**

Face type: Double (1x/3x)

Arm type: Single

Installation: Free standing

Light type: LED Face dimensions: Heig

Height: 8.46"

Width: 8.46"

Magnifications: 3x Weight: 4.5 lbs