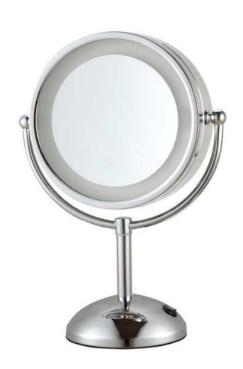

# **NAMEEK'S**

Free Standing Magnifying Mirror

#### **Features**

- Modern design.
- 3x magnification.
- Long lasting LED light.
- Outlet plug installation.
- Double face.
- Easy on/off switch.
- Easy cleaning.
- Designer quality.

### **Material**

· Polished chrome brass mirror.

## **Technical Information**

Face type: Double (1x/3x)

Arm type: Single

Installation: Free standing

Light type: LED Face dimensions: Heig

Height: 8.46"

Width: 8.46"

Magnifications: 3x Weight: 4.5 lbs