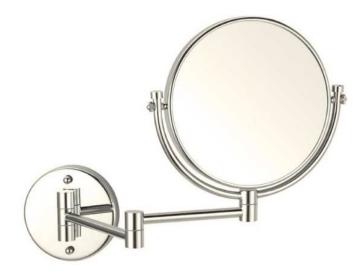

## Features

- Modern design.
- 3x magnification.
- Folding and extending arm.
- Double face.
- Easy cleaning.
- Designer quality.

#### Material

• Satin nickel brass mirror.

### Installation

• Wall mounted installation.

## Magnifications

• 3x