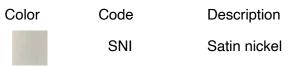

## Features

- Modern design.
- 3x magnification.
- Folding and extending arm.
- Double face.
- Easy cleaning.
- Designer quality.

#### Material

• Satin nickel brass mirror.

### Installation

• Wall mounted installation.

## Magnifications

• 3x



# Nameek's One-Year Limited Warranty

See website for warranty information details.

## **Color/Finish Details**











### **Technical Information**

Face type: Arm type: Installation: Face dimensions:

Extension length: Magnifications: Weight: Double (1x/3x) Double, Folding Wall mounted Height: 7.99" Width: 7.99" 12.5" 3x 4.2 lbs

### Notes

Install this product according to the installation instructions.

Includes mounting hardware.