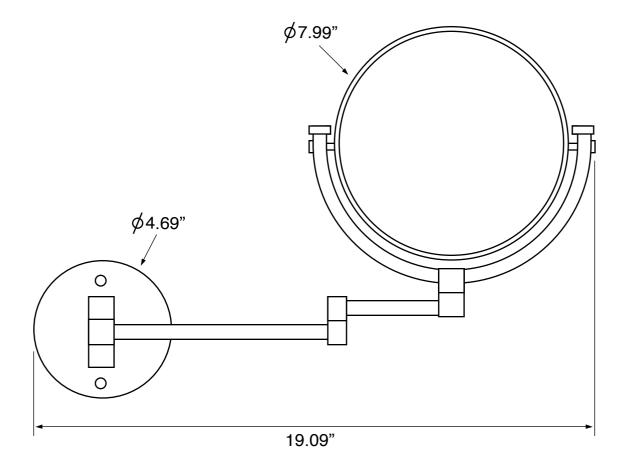

### **Technical Information**

Face type: Arm type: Installation: Face dimensions:

Extension length: Magnifications: Weight: Double (1x/3x) Double, Folding Wall mounted Height: 7.99" Width: 7.99" 12.5" 3x 4.2 lbs