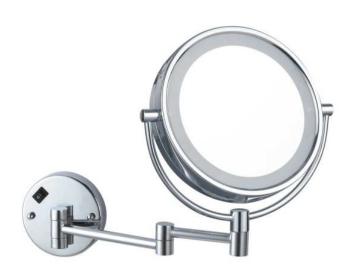

# **NAMEEK'S**

Wall Mounted Magnifying Mirror

#### **Features**

- Modern design.
- 3x magnification.
- Long lasting LED light.
- Hardwire installation.
- Folding and extending arm.
- Double face.
- Easy on/off switch.
- Easy cleaning.
- Designer quality.

## **Material**

Polished chrome brass mirror.

## **Technical Information**

Face type: Double (1x/3x)
Arm type: Double, Folding
Installation: Wall mounted

Light type: LED

Face dimensions: Height: 7.99"

Width: 7.99"

Extension length: 12"
Magnifications: 3x
Weight: 4.6 lbs