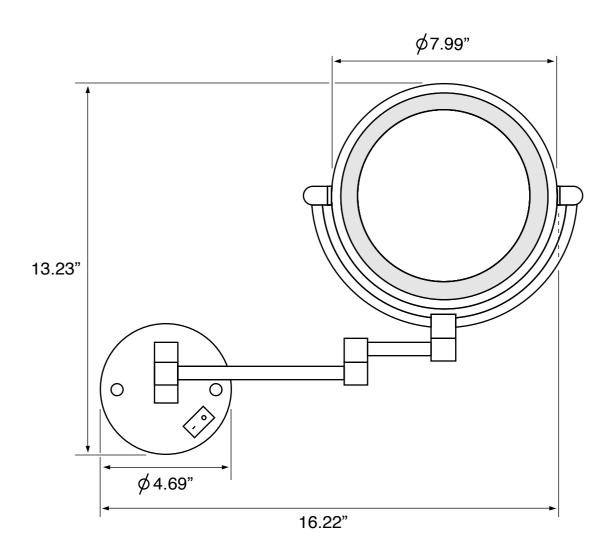

## **Technical Information**

Face type: Double (1x/3x)
Arm type: Double, Folding
Installation: Wall mounted

Light type: LED

Face dimensions: Height: 7.99"

Width: 7.99"

Extension length: 12"
Magnifications: 3x
Weight: 4.6 lbs