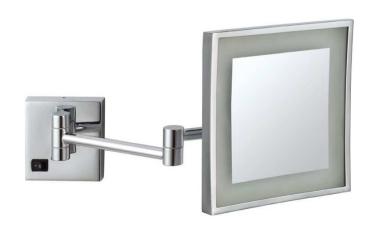

#### **Features**

- Modern design.
- 3x magnification.
- Long lasting LED light.
- Hardwire installation.
- Folding and extending arm.
- Single face.
- Easy on/off switch.
- · Easy cleaning.
- Designer quality.

Polished chrome brass mirror.

## **Technical Information**

Face type: Single (3x)
Arm type: Double, Folding
Installation: Wall mounted

Light type: LED

Face dimensions: Height: 7.95"

Width: 7.95"

Extension length: 14"
Magnifications: 3x
Weight: 4.8 lbs