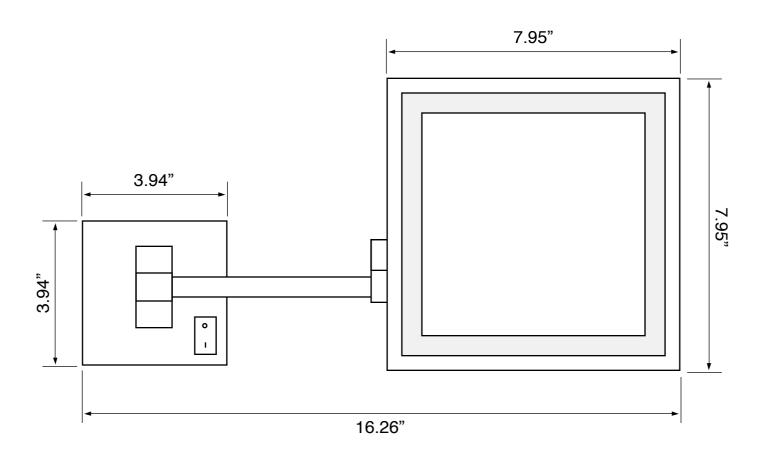

## **Technical Information**

Face type: Single (3x)
Arm type: Double, Folding
Installation: Wall mounted

Light type: LED

Face dimensions: Height: 7.95"

Width: 7.95"

Extension length: 14"
Magnifications: 3x
Weight: 4.8 lbs