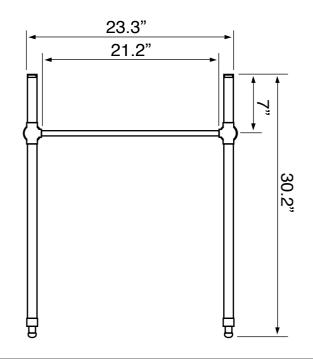

## **Technical Information**

Bowl type: Single
Installation: Console
Bowl dimensions: Depth: 4.5"
Drain hole: 1.75"
Faucet hole: 1.38"
Hole configurations: 1, 3