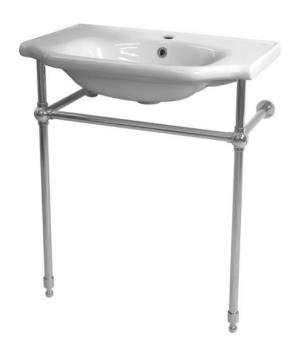

# Yeni Klasik CeraStyle 081000-CON Console Bathroom Sink

#### **Features**

- With overflow.
- Traditional design.

#### **Material**

- White ceramic bathroom sink.
- Polished chrome stainless steel console stand.

### Installation

Console installation.