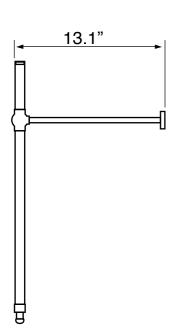

## **Technical Information**

Bowl type: Single
Installation: Console
Bowl dimensions: Depth: 4.5"
Drain hole: 1.75"
Faucet hole: 1.38"
Hole configurations: 1, 3