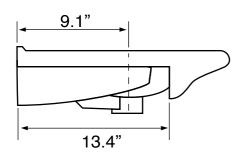

### Installation

Console installation.

## **Technical Information**

Bowl type: Single
Installation: Console
Bowl dimensions: Depth: 4.5"
Drain hole: 1.75"
Faucet hole: 1.38"
Hole configurations: 1, 3