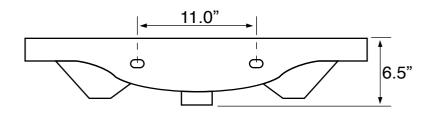

## **Technical Information**

Bowl type: Single
Installation: Console
Bowl dimensions: Depth: 4.5"
Drain hole: 1.75"
Faucet hole: 1.38"
Hole configurations: 1, 3