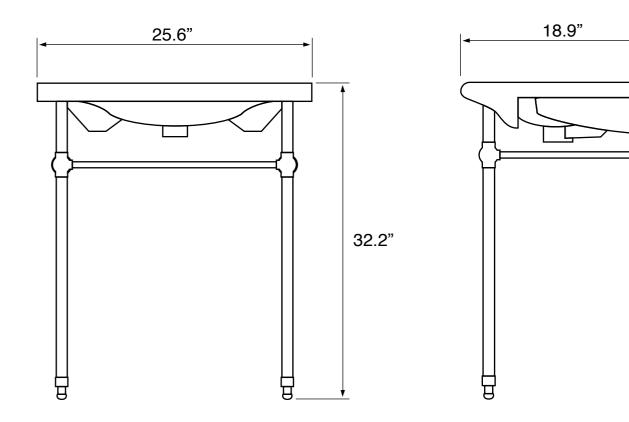

## **Technical Information**

Bowl type: Single
Installation: Console
Bowl dimensions: Depth: 4.5"
Drain hole: 1.75"
Faucet hole: 1.38"
Hole configurations: 1, 3