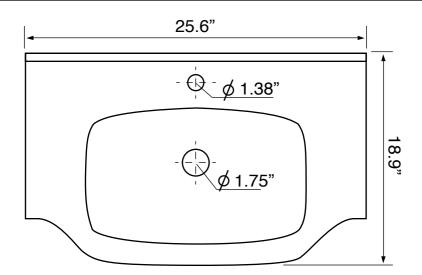

## **Technical Information**

Bowl type: Single
Installation: Console
Bowl dimensions: Depth: 4.5"
Drain hole: 1.75"
Faucet hole: 1.38"
Hole configurations: 1, 3