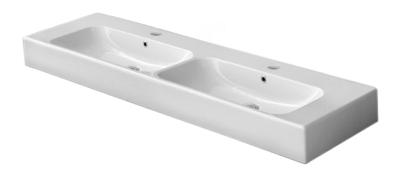

## Features

- With overflow.
- Modern design.

## Material

• White ceramic bathroom sink.

# Configurations

- Two Hole.
- Six Hole (8-inch centers).