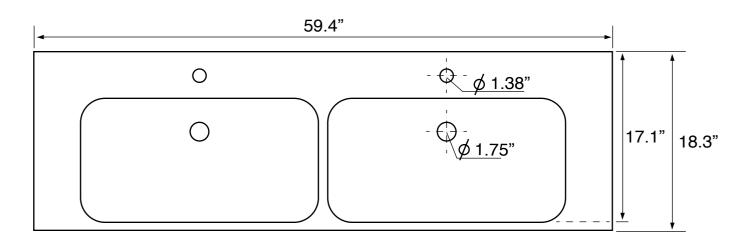

## **Technical Information**

Bowl type: Installation:

Drain hole: Faucet hole: Hole configurations: Weight: Double Wall mounted Drop In 1.75" 1.38" 2,6 80 lbs