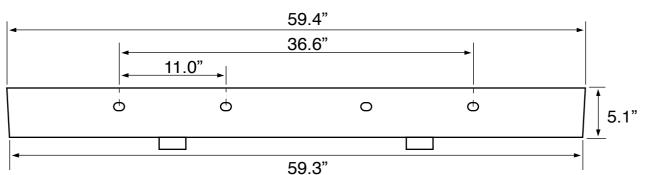

## **Technical Information**

Bowl type: Installation:

Drain hole: Faucet hole: Hole configurations: Weight: Double Wall mounted Drop In 1.75" 1.38" 2,6 80 lbs

# Configurations

- Two Hole.
- Six Hole (8-inch centers).