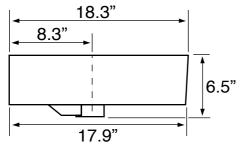

## **Technical Information**

Bowl type: Installation:

Drain hole: Faucet hole: Hole configurations: Weight: Double Wall mounted Drop In 1.75" 1.38" 2,6 80 lbs